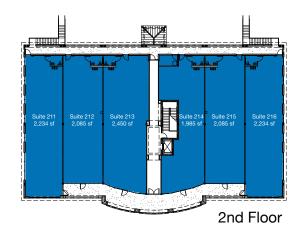

## **IDEAL FOR SINGLE TENANT OCCUPANT**

- UNITS RANGE FROM 1,570 TO 23,000 Sq. Ft.
- **SPACES EASILY COMBINED**
- **AMPLE PARKING**
- **AVAILABLE FOR RETAIL / OFFICE / MEDICAL**
- **EASY ACCESS TO 1-95 AND THE FLORIDA TURNPIKE**
- **CLOSE TO PALM BEACH COMMUNITY COLLEGE**
- **CLOSE TO JFK MEDICAL HOSPITAL**
- **DIRECT FRONTAGE TO SOUTH CONGRESS AVENUE**