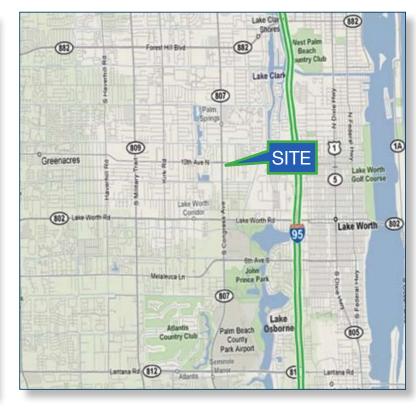

## **VITAL STATISTICS**

This recently built project is located in central Palm Beach County, one mile west of the major I-95 and 10th Avenue North Interchange, Located on a major retail/commercial corridor. This complex sits 1/2 mile north of the main campus of Palm Beach Community College, and in close proximity to JFK Medical Hospital. The combination of Easy Access, Strong Demographics and High Visibility make this a premier choice for any professional business or office.