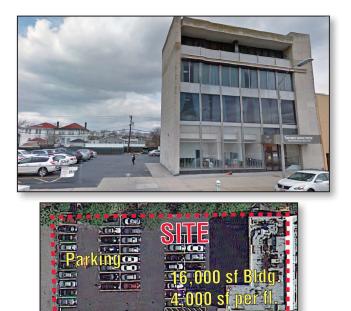

## **PROPERTY OVERVIEW**

- Intersection of East Park Avenue and Long Beach Boulevard, Long Beach, Nassau County, New York
- The GLA is 16,000 sf  $\pm$  (4,000 sf per floor).
- Four Story Medical/Retail Building
- Includes parking