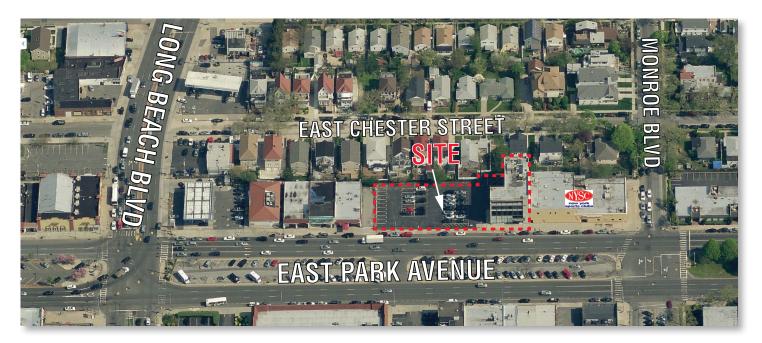

## **PROPERTY OVERVIEW**

- Intersection of East Park Avenue and Long Beach Boulevard, Long Beach, Nassau County, New York
- The GLA is 16,000 sf  $\pm$  (4,000 sf per floor).
- Four Story Medical/Retail Building
- Includes parking