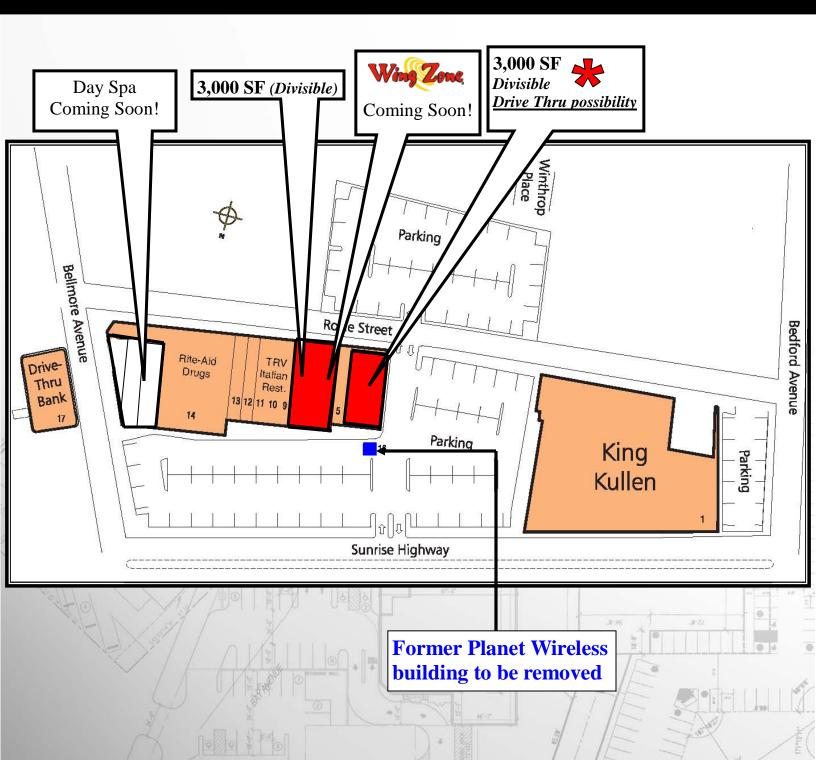

## Bellmore, New York

Southwest Corner of Sunrise Highway & Bellmore Avenue

**Size**: Space A: 3,000 SF (*Divisible 1,500 SF*+)

Space B: 3,000 SF (Divisible)

**Rent**: Upon Request

## Join Co-Tenants:

Day Spa &

Coming Soon!

**Current tenants to be relocated** 

Former Planet Wireless building to be removed

**Traffic Count Source: NY State DOT** 

For More Information Contact Exclusive Broker: