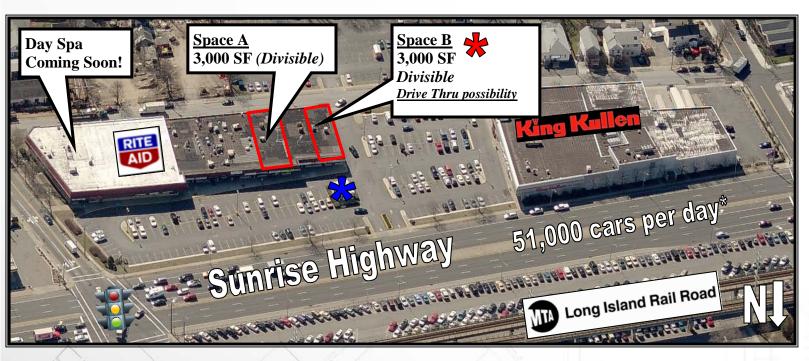

## Bellmore, New York

Southwest Corner of Sunrise Highway & Bellmore Avenue

**Size**: Space A: 3,000 SF (*Divisible 1,500 SF*+)

Space B: 3,000 SF (Divisible)

**Rent**: Upon Request

## Join Co-Tenants:

Day Spa &

Coming Soon!

**Current tenants to be relocated** 

Former Planet Wireless building to be removed

**Traffic Count Source: NY State DOT** 

For More Information Contact Exclusive Broker: