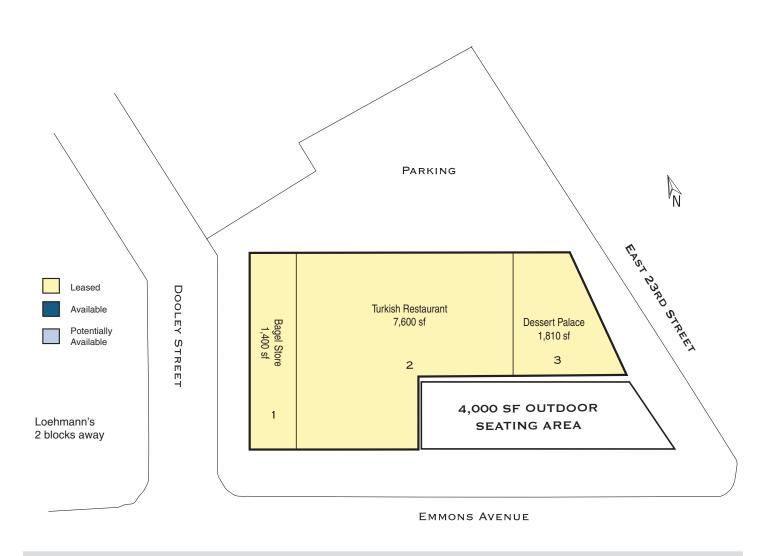

#### **PROPERTY OVERVIEW**

- Located on the blockfront on Emmons
   Avenue between Dooley Street and East
   23rd Street (also known as Delamere
   Place) in Sheepshead Bay
- The GLA is 11,000 sf ±
- Community Shopping Center
- The center includes parking for 22 cars
- Additional 4,000 sf outdoor seating area
- Emmons Avenue is located in southern Brooklyn, just off the Belt Parkway and across the street from the famous Sheepshead Bay Fishing Fleet