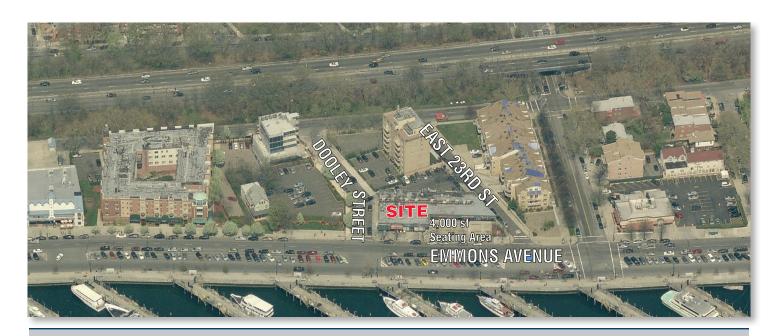

#### **PROPERTY OVERVIEW**

- Located on the blockfront on Emmons
   Avenue between Dooley Street and East
   23rd Street (also known as Delamere
   Place) in Sheepshead Bay
- The GLA is 11,000 sf ±
- Community Shopping Center
- The center includes parking for 22 cars
- Additional 4,000 sf outdoor seating area
- Emmons Avenue is located in southern Brooklyn, just off the Belt Parkway and across the street from the famous Sheepshead Bay Fishing Fleet