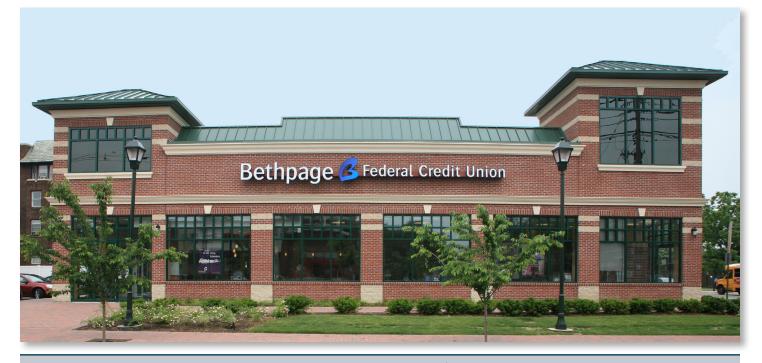

## **PROPERTY OVERVIEW**

- 210 West Merrick Road located at the northeast corner of Long Beach Avenue, Freeport, Nassau County, New York
- The GLA is 3,000 sf
- One story bank building with drive-thru window
- Off-street parking for 16 cars
- Major Tenant Bethpage Federal Credit Union
- Property adjacent to CVS, HSBC, Bank of America & Citibank