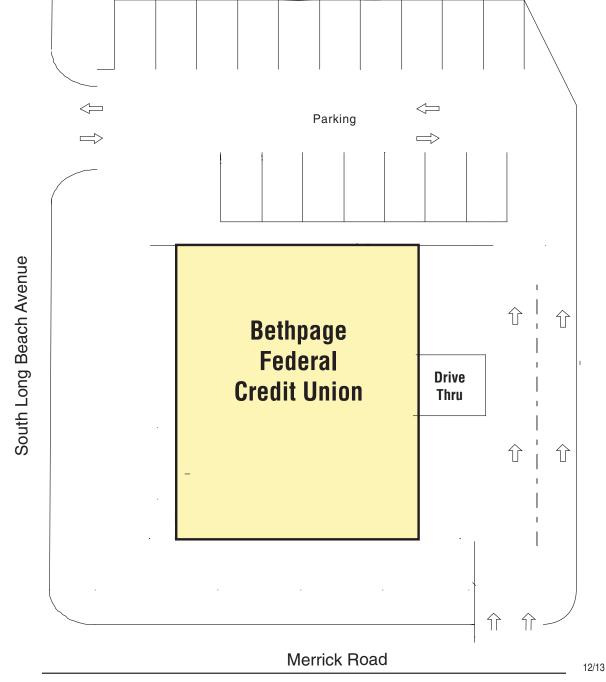

## **PROPERTY OVERVIEW**

- 210 West Merrick Road located at the northeast corner of Long Beach Avenue, Freeport, Nassau County, New York
- The GLA is 3,000 sf
- One story bank building with drive-thru window
- Off-street parking for 16 cars
- Major Tenant Bethpage Federal Credit Union
- Property adjacent to CVS, HSBC, Bank of America & Citibank

## S LONG BEACH AVE & W MERRICK RD

ERRICK RD FREEPORT, NEW YORK

CONTACT: Jordan Pilevsky or Hope Pilchik | T: 718-616-2000 | info@imc.net

All areas and dimensions are approximate. This plan is intended for identification purposes only and is not to be deemed a representation by Landlord as to the accuracy or square footage.