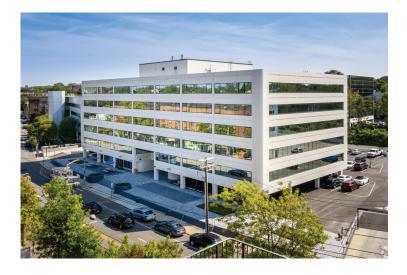

## **PROPERTY OVERVIEW**

- Located on Cutter Mill Road, the property is a 3 minute walk from the Long Island Railroad and is in the heart of Great Neck's retail and office corridor. Walk to shops, restaurants, hotels and more!
- 4,300 sf ground floor availability includes drive-thru
- Abudant parking on 2 levels (surface plus underground)
- Newly renovated lobby
- 24/7 secure building access
- FedEx and UPS dropboxes in building
- Strong demographics