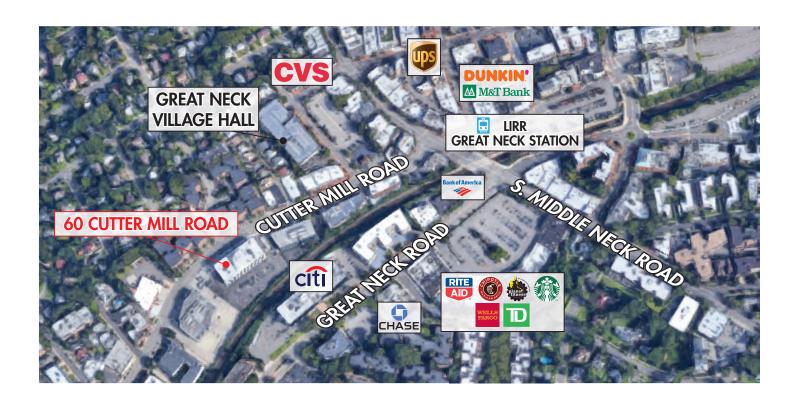

## **PROPERTY OVERVIEW**

- Located on Cutter Mill Road, the property is a 3 minute walk from the Long Island Railroad and is in the heart of Great Neck's retail and office corridor. Walk to shops, restaurants, hotels and more!
- 4,300 sf ground floor availability includes drive-thru
- Abudant parking on 2 levels (surface plus underground)
- Newly renovated lobby
- 24/7 secure building access
- FedEx and UPS dropboxes in building
- Strong demographics