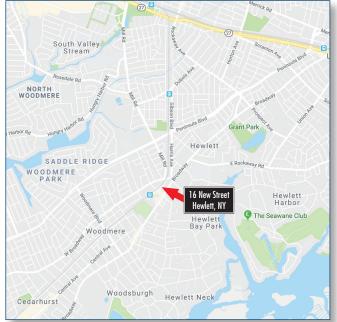

#### **PROPERTY OVERVIEW**

- Located on New Street between Station Plaza, Hewlett Plaza and Broadway, in the heart of the hamlet of Hewlett, Nassau County,
- Prime corner offers outstanding visibility
- Within two blocks of the Hewlett LIRR station
- Neighboring retailers include: Trader Joe's, Petco, Retro Fitness, Hand & Stone Massage and Spa, Duane Reade, Subway, TD Bank, Wells Fargo Bank, Capital One Bank
- Property located within the affluent Five Towns area (Cedarhurst, Lawrence, Woodmere, Hewlett, Island Park)