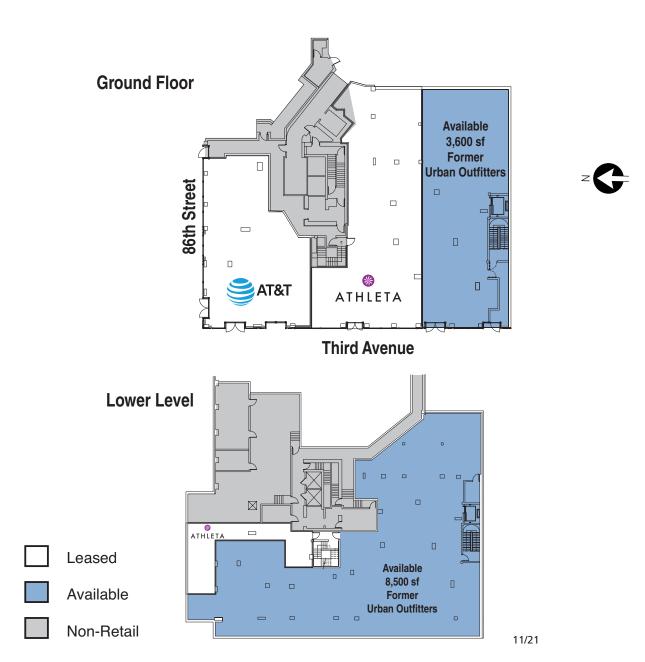

#### **AVAILABLE**

- Ground Floor 3,600 sf
- Lower Level 8,500 sf

Philips International is a premier leader and innovator in the real estate industry.