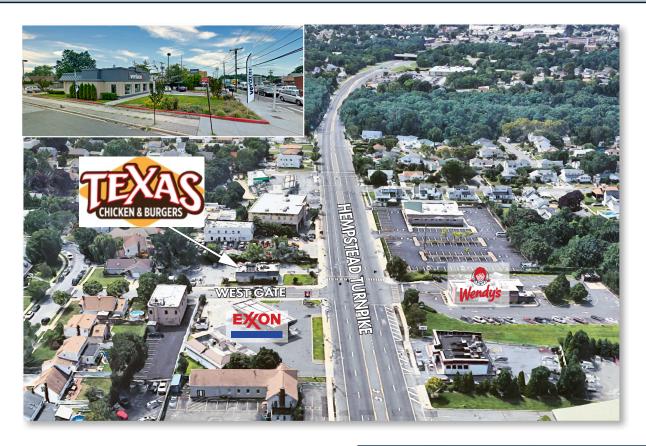

## **PROPERTY OVERVIEW**

- Located at 5002 Hempstead Turnpike in Farmingdale, NY, near the intersection of Hempstead Turnpike and Bethpage State Parkway. Hempstead Turnpike is a major artery that connects the entire South Shore of Long Island, providing easy access and heavy daytime traffic
- Direct visibility on Hempstead Turnpike
- Formerly occupied by ±1,600 sf Verizon store
- Proposed new building ±2.100 sf with drive-thru
- 20 Parking Spaces on property