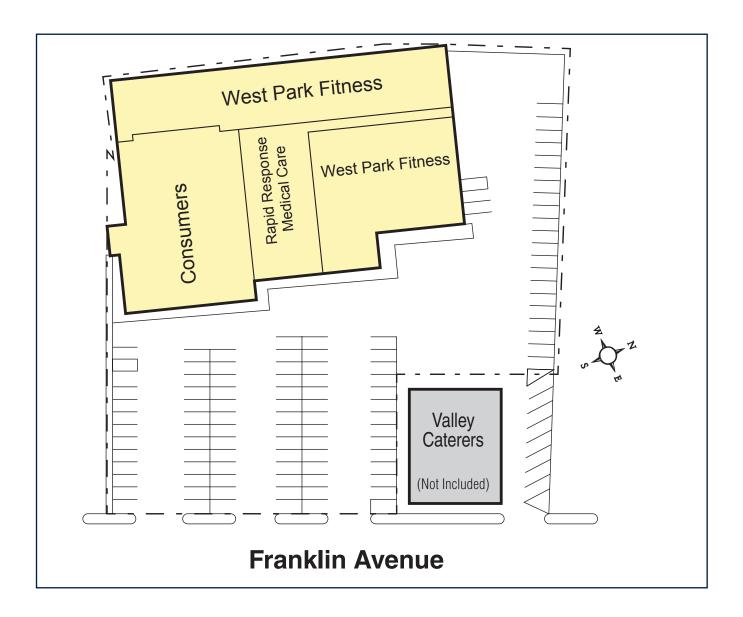

### **PROPERTY OVERVIEW**

- Franklin Plaza (600 Franklin Avenue) is on the West side of Franklin Avenue, a major North-South road, about 1/4 mile North of exit 16 of the Southern State Parkway.
- The GLA is 35,000 ±
- Neighborhood Strip Center
- Parking available for 107 cars
- Tenants West Park Fitness,
  Rapid Response Urgent Care, Consumers
- Franklin Plaza is centrally located in a denselypopulated middle/upper income area of Nassau County, just east of Queens County.
- Access is outstanding from all local roads and arterial highways.