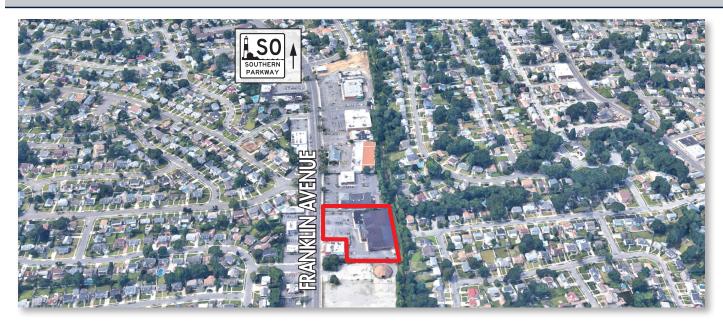

### **PROPERTY OVERVIEW**

- Franklin Plaza (600 Franklin Avenue) is on the West side of Franklin Avenue, a major North-South road, about 1/4 mile North of exit 16 of the Southern State Parkway.
- The GLA is 35,000 ±
- Neighborhood Strip Center
- Parking available for 107 cars
- Tenants West Park Fitness,
  Rapid Response Urgent Care, Consumers
- Franklin Plaza is centrally located in a denselypopulated middle/upper income area of Nassau County, just east of Queens County.
- Access is outstanding from all local roads and arterial highways.