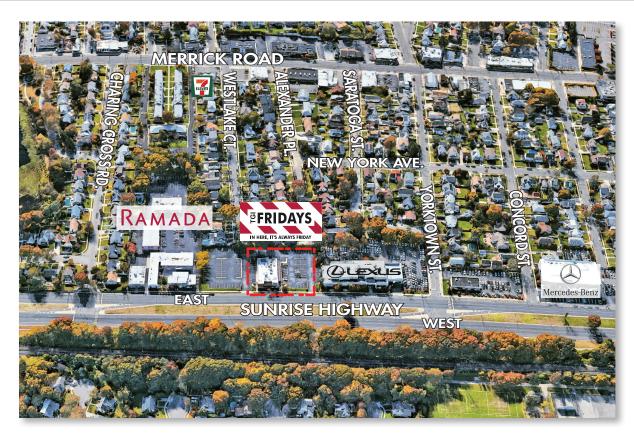

### **PROPERTY OVERVIEW**

- Located on the East side of Sunrise Highway, in the heart of the city of Rockville Centre, Town of Hempstead, Nassau County, New York
- Currently occupied by a 7,285 sf TGI Friday's
- 146 Parking Spaces on property, including 5 marked Handicap
- One half mile from Rockville Centre LIRR train station
- Neighboring retailers: Bonefish Grill, Panera, McDonald's, Red Crab, UPS Store, Best Buy, Applebee's, Seven-Eleven