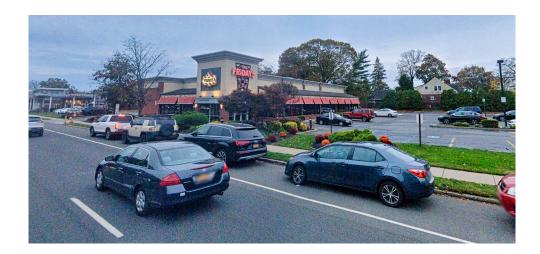

### **PROPERTY OVERVIEW**

- Located on the East side of Sunrise Highway, in the heart of the city of Rockville Centre, Town of Hempstead, Nassau County, New York
- Currently occupied by a 7,285 sf TGI Friday's
- 146 Parking Spaces on property, including 5 marked Handicap
- One half mile from Rockville Centre LIRR train station
- Neighboring retailers: Bonefish Grill, Panera, McDonald's, Red Crab, UPS Store, Best Buy, Applebee's, Seven-Eleven