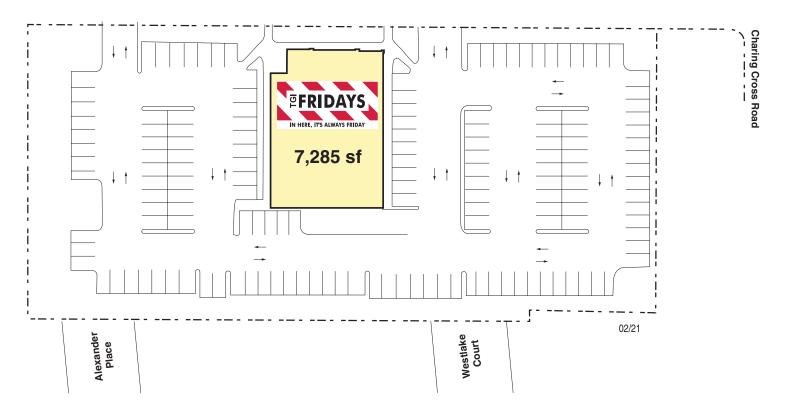

### **PROPERTY OVERVIEW**

- Located on the East side of Sunrise Highway, in the heart of the city of Rockville Centre, Town of Hempstead, Nassau County, New York
- Currently occupied by a 7,285 sf TGI Friday's
- 146 Parking Spaces on property, including 5 marked Handicap
- One half mile from Rockville Centre LIRR train station
- Neighboring retailers: Bonefish Grill, Panera, McDonald's, Red Crab, UPS Store, Best Buy, Applebee's, Seven-Eleven