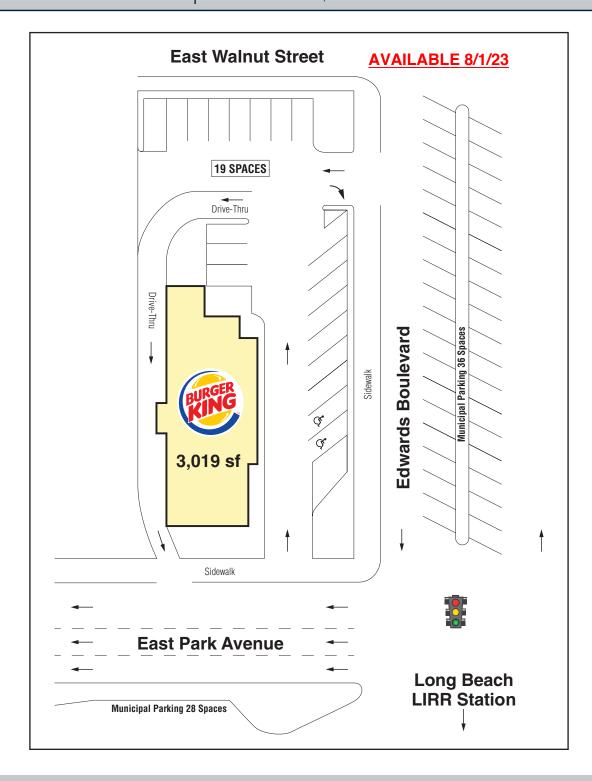

### **PROPERTY OVERVIEW**

- Located on East Park Avenue, at its juncture with West Park Avenue and just west of the intersection of Long Beach Boulevard, in the heart of the city of Long Beach, Nassau County, New York
- Currently occupied by a 3,019 sf Burger King with a drive-thru
- 19 Parking Spaces on property, plus 28 Municipal Parking Spaces on East Park Avenue and 36 Municipal Parking Spaces on Edwards Boulevard
- Directly across from Long Beach LIRR train station