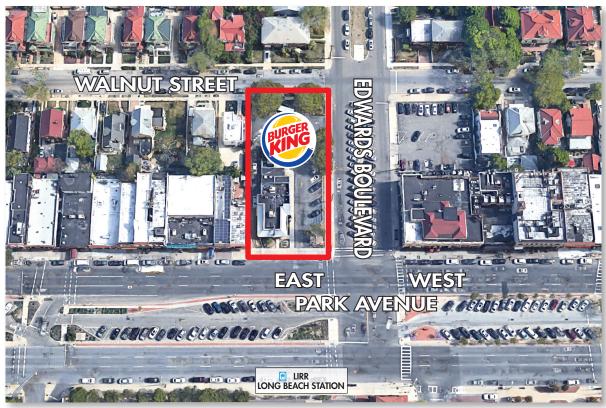

### **PROPERTY OVERVIEW**

- Located on East Park Avenue, at its juncture with West Park Avenue and just west of the intersection of Long Beach Boulevard, in the heart of the city of Long Beach, Nassau County, New York
- Currently occupied by a 3,019 sf Burger King with a drive-thru
- 19 Parking Spaces on property, plus 28 Municipal Parking Spaces on East Park Avenue and 36 Municipal Parking Spaces on Edwards Boulevard
- Directly across from Long Beach LIRR train station