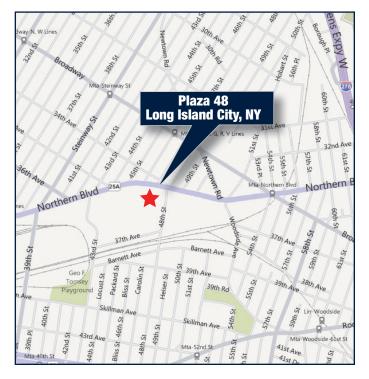

## PLAZA 48 LONG ISLAND CITY, NEW YORK

## **PROPERTY OVERVIEW**

- Plaza 48 is located on 48th Street, just off Northern Blvd. in the densely populated Long Island City area of Queens
- The tenants draw from the local trade area as well as from the surrounding communities including Manhattan
- It is one of the few strip centers in Queens with sufficient on-site parking and roadway access
- Inner City Community Shopping Center