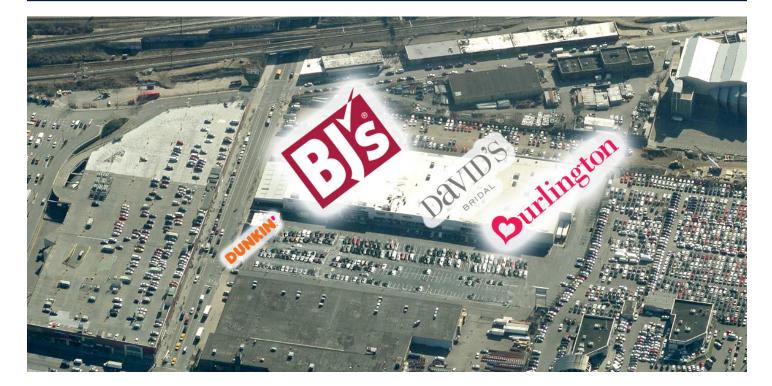

## **PROPERTY OVERVIEW**

- Plaza 48 is located on 48th Street, just off Northern Blvd. in the densely populated Long Island City area of Queens
- The tenants draw from the local trade area as well as from the surrounding communities including Manhattan
- It is one of the few strip centers in Queens with sufficient on-site parking and roadway access
- Inner City Community Shopping Center