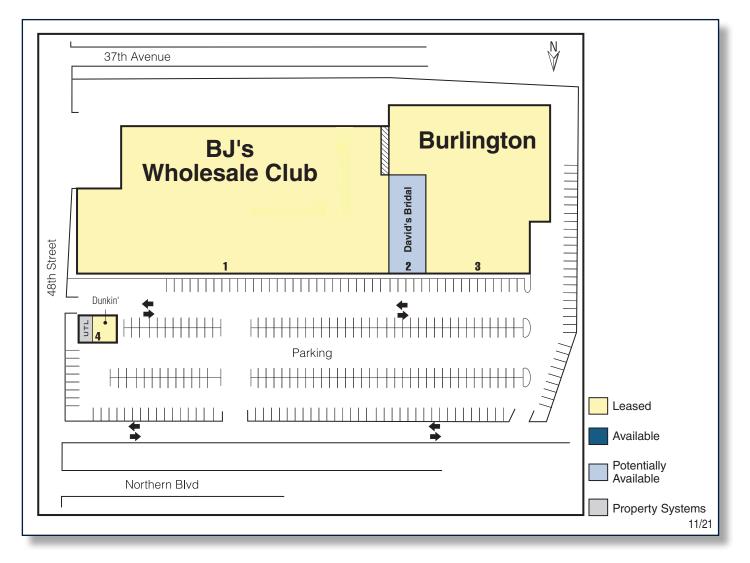

## David's Bridal Potentially Available ±6,975 sf

CONTACT: Andrew Aberham | T: 212-951-3833 | F: 212-545-1355 | aaberham@pihc.com Michael Robbins | T: 212-951-3828 | F: 212-545-1355 | mrobbins@pihc.com

All areas and dimensions are approximate. This plan is intended for identification purposes only and is not to be deemed a representation by Landlord as to the accuracy or square footage.

PHILIPS INTERNATIONAL