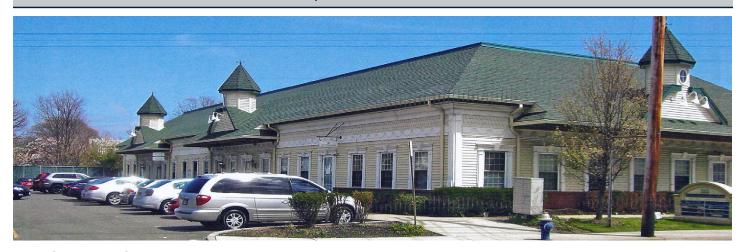

## 222 ROCKAWAY TURNPIKE | CEDARHURST, NEW YORK

## PROPERTY OVERVIEW

- Long Island (Nassau County)
- ±2,500 sf Storage Space Available and Divisible