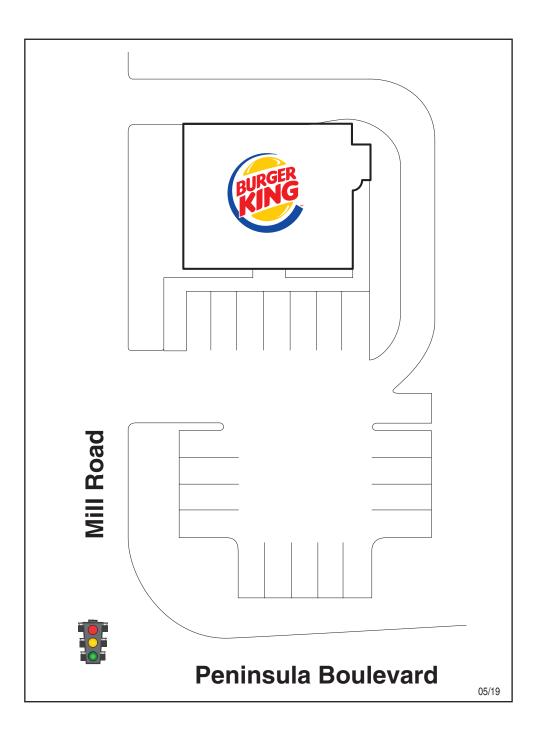

## 440 MILL ROAD

HEWLETT, NEW YORK

CONTACT: Andrew Aberham T: 212-951-3833 F: 212-545-1355 aaberham@pihc.com

All areas and dimensions are approximate. This plan is intended for identification purposes only and is not to be deemed a representation by Landlord as to the accuracy or square footage.