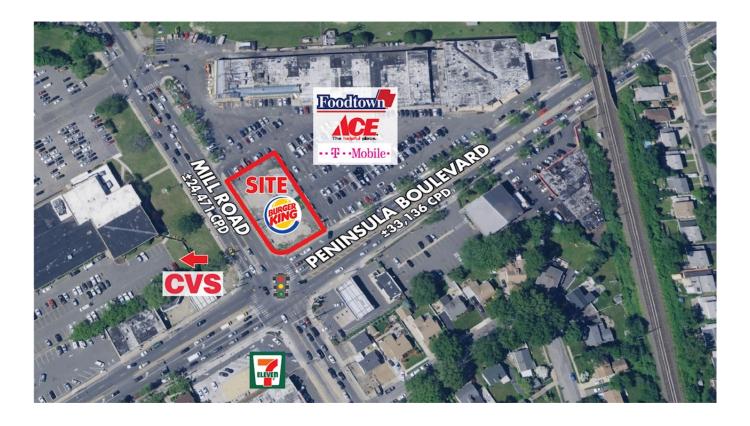

## 440 MILL ROAD

## HEWLETT, NEW YORK

## **PROPERTY OVERVIEW**

- 18,000 sf parcel
- High visibility, corner corner location with traffic light
- Adjacent to Foodtown anchored shopping center
- Very strong demographics

| DEMOGRAPHICS                          | 1 MILE    | 3 MILES   | 5 MILES   |
|---------------------------------------|-----------|-----------|-----------|
| <ul> <li>Population</li> </ul>        | 25,311    | 199,987   | 598,010   |
| <ul> <li>Average HH Income</li> </ul> | \$145,053 | \$124,229 | \$108,619 |
| <ul> <li>Total HH</li> </ul>          | 8,272     | 66,376    | 197,991   |
| <ul> <li>Average HH Size</li> </ul>   | 3.0       | 3.0       | 3.0       |
| <ul> <li>Median Age</li> </ul>        | 41.4      | 40.3      | 39.6      |