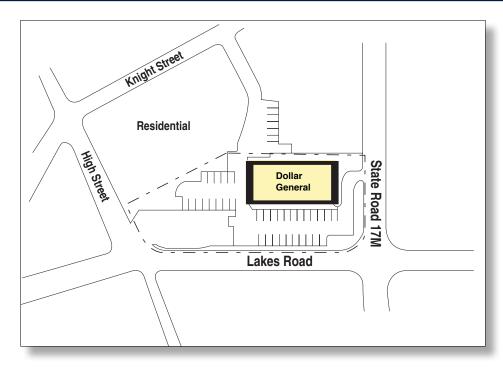

## 2 LAKES ROAD MONROE, NEW YORK

| DEMOGRAPHIC INFORMATION        |          |           |           |
|--------------------------------|----------|-----------|-----------|
|                                | 3 Mile   | 5 Mile    | 7 Mile    |
| <ul> <li>Population</li> </ul> | 49,180   | 68,617    | 85,997    |
| Avg. HH Inc.                   | \$94,128 | \$105,601 | \$107,402 |
| <ul> <li>Total HH</li> </ul>   | 13,261   | 19,881    | 25,856    |
| <ul> <li>Median Age</li> </ul> | 27.3     | 30.5      | 32.4      |