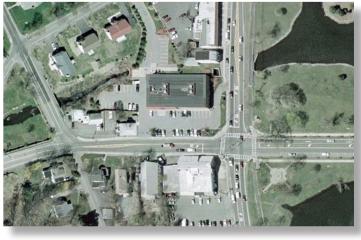

## 2 LAKES ROAD MONROE, NEW YORK

| DEMOGRAPHIC INFORMATION        |          |           |           |
|--------------------------------|----------|-----------|-----------|
|                                | 3 Mile   | 5 Mile    | 7 Mile    |
| <ul> <li>Population</li> </ul> | 49,180   | 68,617    | 85,997    |
| Avg. HH Inc.                   | \$94,128 | \$105,601 | \$107,402 |
| <ul> <li>Total HH</li> </ul>   | 13,261   | 19,881    | 25,856    |
| <ul> <li>Median Age</li> </ul> | 27.3     | 30.5      | 32.4      |