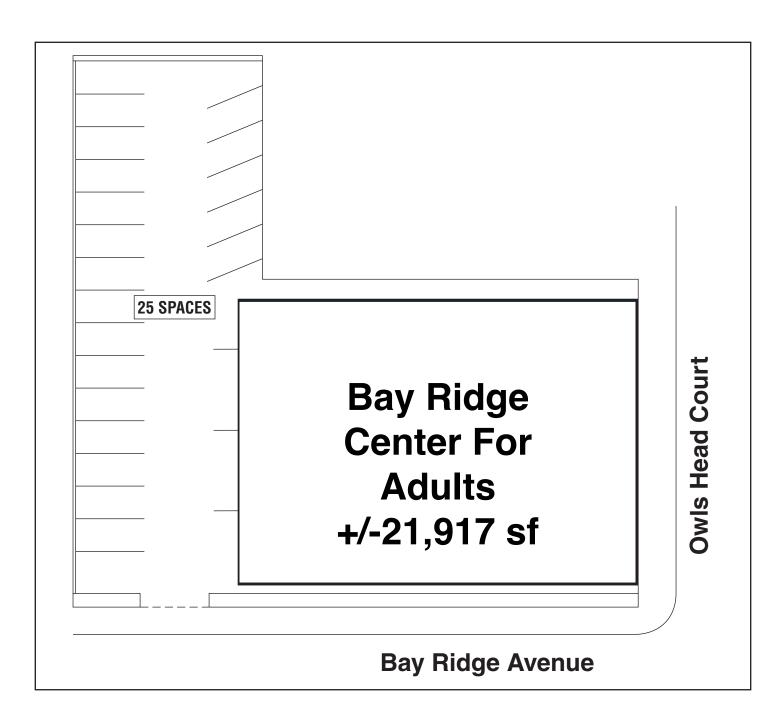

## **PROPERTY OVERVIEW**

- ±21,917 sf two story, brick building available to lease as office or retail
- Located on Bay Ridge Avenue, at in the intersection of Owls Head Court, in the Bay Ridge, Brooklyn, Kings County, New York
- Property boasts approximately 150 feet of frontage along Bay Ridge Avenue
- 25 parking spaces in private and secure lot
- Within close proximity to Bay Ridge's 3rd Avenue, one of the neighborhood's main retail corridors, featuring restaurants, bars, shops and national retailers
- Easy access to the Belt Parkway, Gowanus Expressway, Verrazano Bridge and within walking distance of the "R" train, multiple bus routes and steps to the NY Waterways ferry