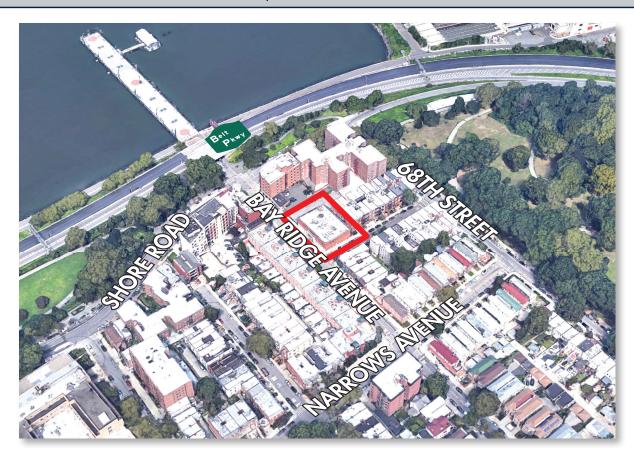

## **PROPERTY OVERVIEW**

- ±21,917 sf two story, brick building available to lease as office or retail
- Located on Bay Ridge Avenue, at in the intersection of Owls Head Court, in the Bay Ridge, Brooklyn, Kings County, New York
- Property boasts approximately 150 feet of frontage along Bay Ridge Avenue
- 25 parking spaces in private and secure lot
- Within close proximity to Bay Ridge's 3rd Avenue, one of the neighborhood's main retail corridors, featuring restaurants, bars, shops and national retailers
- Easy access to the Belt Parkway, Gowanus Expressway, Verrazano Bridge and within walking distance of the "R" train, multiple bus routes and steps to the NY Waterways ferry