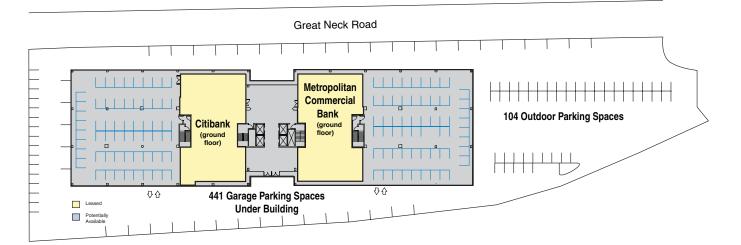

## **PROPERTY OVERVIEW**

- Located on Great Neck Road, just North of Northern Boulevard, the Towers sits less than two blocks away from the Long Island Railroad and within the heart of Great Neck's retail and office corridor. It borders the exclusive neighborhoods of Great Neck Estates and Kensington to the north and Russel Gardens to the south.
- Parking 104 outdoor parking spaces 441 garage spaces

## THE TOWERS – 111 GREAT NECK ROAD GREAT NECK, NEW YORK

CONTACT: Michael Robbins T: 212-951-3828 F: 212-545-1355 mrobbins@pihc.com

All areas and dimensions are approximate. This plan is intended for identification purposes only and is not to be deemed a representation by Landlord as to the accuracy or square footage.