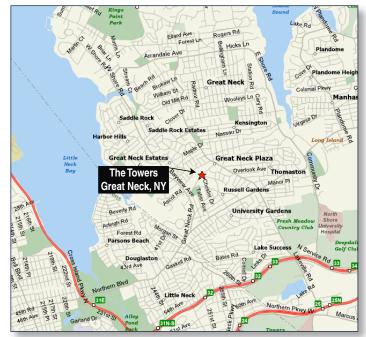

## **PROPERTY OVERVIEW**

- Located on Great Neck Road, just North of Northern Boulevard, the Towers sits less than two blocks away from the Long Island Railroad and within the heart of Great Neck's retail and office corridor. It borders the exclusive neighborhoods of Great Neck Estates and Kensington to the north and Russel Gardens to the south.
- Parking 104 outdoor parking spaces 441 garage spaces