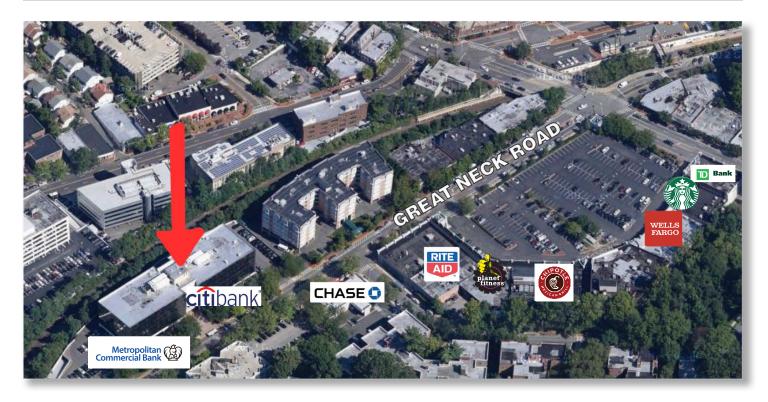

## **PROPERTY OVERVIEW**

- Located on Great Neck Road, just North of Northern Boulevard, the Towers sits less than two blocks away from the Long Island Railroad and within the heart of Great Neck's retail and office corridor. It borders the exclusive neighborhoods of Great Neck Estates and Kensington to the north and Russel Gardens to the south.
- Parking 104 outdoor parking spaces 441 garage spaces