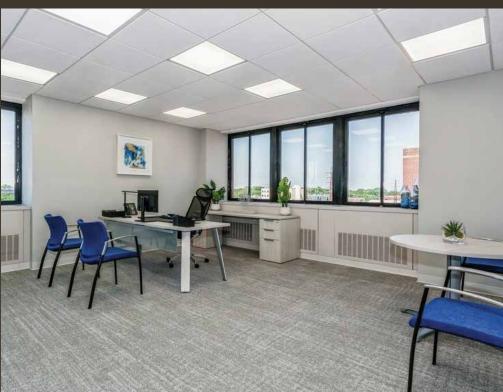

Sunrise Highway - Rockville Centre, NY

Fully Renovated Class-A Office Building

Situated in the heart of Rockville Centre featuring Manhattan style, high-end finishes

Availabilities 8,600 RSF - 75,640 RSF

**Highlights** 

Located at LIRR station • On-site parking • Oversized windows • Unobstructed views • High ceilings Windows on 4 sides • Surrounded by numerous restaurants and retail

Blue Moon 8 Ramen Hampton Inn & Suites P.C Richard Core +Co Bareburger Panera Bread Sportset Health Best Western Schaefer's Ace Dirty Taco Starbucks Maple Lanes RVC Rockville Center Inn UPS Store Snaps Bistro Ainsworth Orangetheory