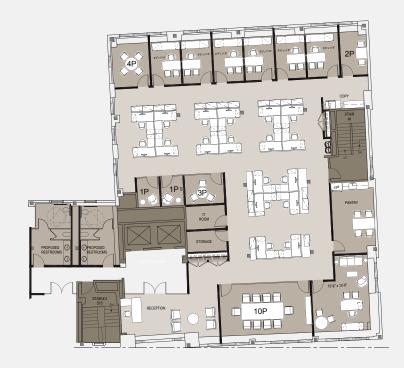

Lanes RVC Rockville Center Inn UPS Store Snaps Bistro Ainsworth Orangetheory



## From 8,600 RSF – 13,700 RSF Spaces Available



| Floor | Square Footage | Approx. Ceiling Heights |
|-------|----------------|-------------------------|
| 05    | 13,400 RSF     | 12' 3"                  |
| 04    | 13,400 RSF     | 10' 5"                  |
| 03    | 13,400 RSF     | 10' 5"                  |
| 02    | 13,700 RSF     | 14' 6"                  |
| 01    | 14,310 RSF     | 12' 10"                 |
| LL    | 7,430 RSF      | Varies                  |





# Floor 5 : Single Tenant Test-Fit





## Floor 5 : Multi-Tenant Test-Fits



### Multi-Tenant - North Floor Test-Fit: 4,800 RSF



Multi-Tenant - North Floor Test-Fit (2): 4,800 RSF



### Multi-Tenant - South Floor Test-Fit: 8,600 RSF

























Sunrise Highway - Rockville Centre, NY

For more leasing information, please contact:

Michael Robbins (212) 951-3828 mrobbins@pihc.com