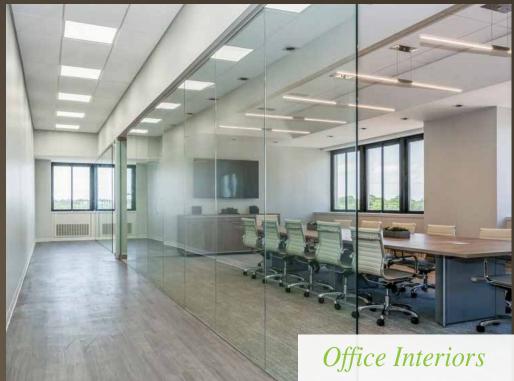

Sunrise Highway - Rockville Centre, NY

Fully Renovated Class-A Office Building

Situated in the heart of Rockville Centre featuring Manhattan style, high-end finishes

Availabilities 8,600 RSF - 75,640 RSF

**Highlights** 

Located at LIRR station • On-site parking • Oversized windows • Unobstructed views • High ceilings Windows on 4 sides • Surrounded by numerous restaurants and retail

Blue Moon 8 Ramen Hampton Inn & Suites P.C Richard Core +Co Bareburger Panera Bread Sportset Health Best Western Schaefer's Ace Dirty Taco Starbucks Maple Lanes RVC Rockville Center Inn UPS Store Snaps Bistro Ainsworth Orangetheory