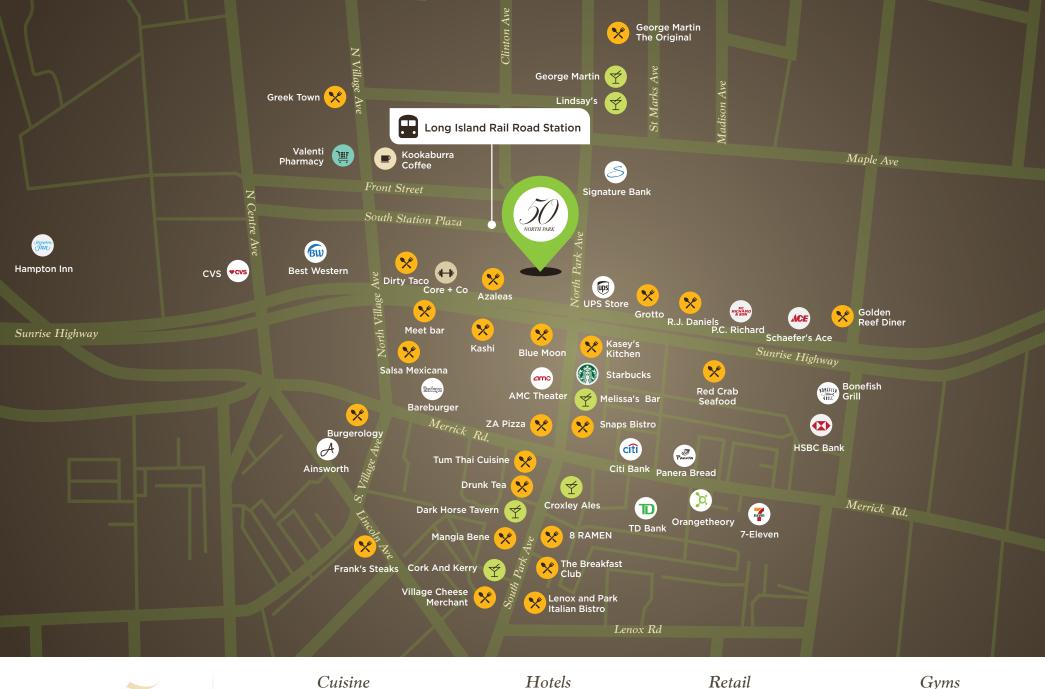

**Highlights** 

Located at LIRR station • On-site parking • Oversized windows • Unobstructed views • High ceilings Windows on 4 sides • Surrounded by numerous restaurants and retail

Blue Moon 8 Ramen Hampton Inn & Suites P.C Richard Core +Co Bareburger Panera Bread Sportset Health Best Western Schaefer's Ace Dirty Taco Starbucks Maple Lanes RVC Rockville Center Inn UPS Store Snaps Bistro Ainsworth Orangetheory