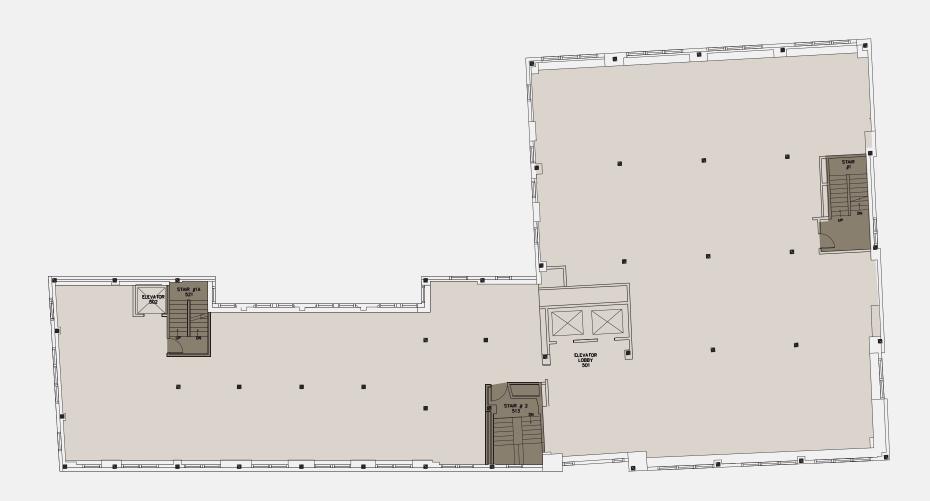

Windows on 4 sides • Surrounded by numerous restaurants and retail



















Blue Moon 8 Ramen Hampton Inn & Suites P.C Richard Core +Co Bareburger Panera Bread Sportset Health Best Western Schaefer's Ace Dirty Taco Starbucks Maple Lanes RVC Rockville Center Inn UPS Store Snaps Bistro Ainsworth Orangetheory



## From 8,600 RSF – 13,700 RSF Spaces Available



| Floor | Square Footage | Approx. Ceiling Heights |
|-------|----------------|-------------------------|
| 05    | 13,400 RSF     | 12' 3"                  |
| 04    | 13,400 RSF     | 10' 5"                  |
| 03    | 13,400 RSF     | 10' 5"                  |
| 02    | 13,700 RSF     | 14' 6"                  |
| 01    | 14,310 RSF     | 12' 10"                 |
| LL    | 7,430 RSF      | Varies                  |





# Floor 5 : Single Tenant Test-Fit





## Floor 5 : Multi-Tenant Test-Fits



### Multi-Tenant - North Floor Test-Fit: 4,800 RSF



Multi-Tenant - North Floor Test-Fit (2): 4,800 RSF



### Multi-Tenant - South Floor Test-Fit: 8,600 RSF

























Sunrise Highway - Rockville Centre, NY

For more leasing information, please contact:

Michael Robbins (212) 951-3828 mrobbins@pihc.com