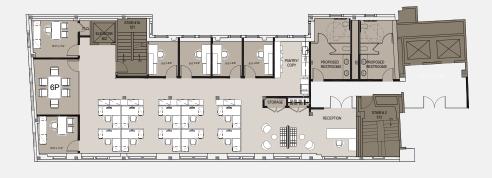

### Multi-Tenant - North Floor Test-Fit: 4,800 RSF

Multi-Tenant - North Floor Test-Fit (2): 4,800 RSF