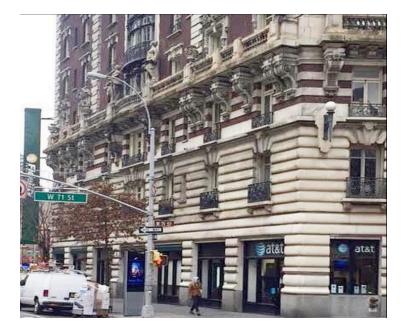

## **PROPERTY OVERVIEW**

- Premises: Stores #1 and #2
- Ground: approx. 7,136 sq. ft.
- Basement: approx. 4,970 sq. ft.
- Excellent signage & Broadway exposure
- Just off 1, 2, 3, A, C, B, and D subway lines as well as MTA bus stops
- High density commercial and residential area with plethora of top retailers, restaurants, tourists, day- time workers, and residents