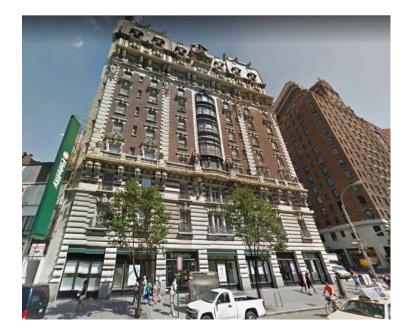

## 2068-2072 Broadway

## NEW YORK, NEW YORK

## **PROPERTY OVERVIEW**

- Premises: Stores #1 and #2
- Ground: approx. 7,136 sq. ft.
- Basement: approx. 4,970 sq. ft.
- Excellent signage & Broadway exposure
- Just off 1, 2, 3, A, C, B, and D subway lines as well as MTA bus stops
- High density commercial and residential area with plethora of top retailers, restaurants, tourists, day- time workers, and residents