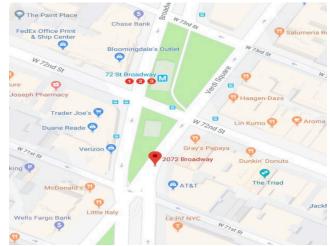

## 2068-2072 Broadway

## NEW YORK, NEW YORK

## **PROPERTY OVERVIEW**

- Premises: Stores #1 and #2
- Ground: approx. 7,136 sq. ft.
- Basement: approx. 4,970 sq. ft.
- Excellent signage & Broadway exposure
- Just off 1, 2, 3, A, C, B, and D subway lines as well as MTA bus stops
- High density commercial and residential area with plethora of top retailers, restaurants, tourists, day- time workers, and residents