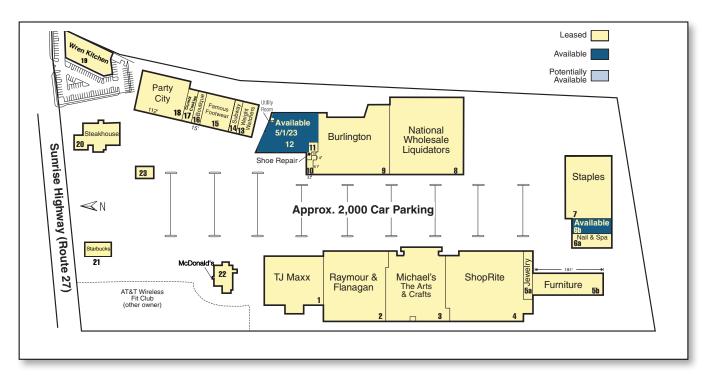

#### **PROPERTY OVERVIEW**

- The shopping center is located on the south side of Sunrise Highway, 3/4 mile west of Route 110 (Nassau County) in Massapequa, Long Island, NY
- The GLA is 414,000 sf ±
- Community Shopping Center
- Parking available for approximately 2,100 cars
- Major Tenants: ShopRite, Staples, Michaels Arts & Crafts, T.J. Maxx, Party City, Burlington Coat Factory, Petco, National Wholesale Liquidators, Raymour & Flanigan, and Starbucks
- Recent statistics show Massapequa to be comprised of stable, middle-age middle-class communities, with an average family income of \$107,790. Forecasters indicate that the area will continue strong financial growth.

### **PROPERTY BUSINESSES**

- TJ Maxx
- 2. Raymour & Flanigan
- 3. Michaels Arts & Crafts
- 4. ShopRite
- 5a. New York Jewelry Exchange
- 5b. Furniture
- 6a. Nail & Spa
- 6b. Available: 4,565 sf
- 7. Staples
- 8. National Wholesale Liquidators
- 9. Burlington
- 10. Liquor Store
- 11. Shoe Repair

- 12. Available: 5/1/23 +/- 14,000 sf
- 13. Weight Watchers
- 14. Subway
- 15. Famous Footwear
- 16. Blu Poppy Boutique
- 17. Crumbl Cookies
- 18. Party City
- 19. Wren Kitchen
- 20. Steakhouse
- 21. Starbucks
- 21. Starbucks
  22. McDonald's
- 23. Kiosk Phone Repair Shop