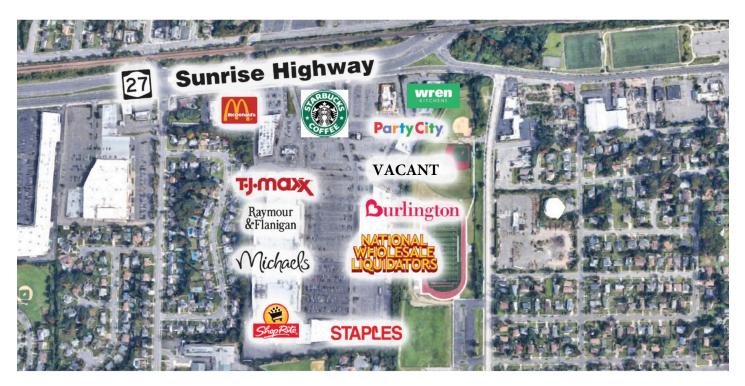

#### **PROPERTY OVERVIEW**

- The shopping center is located on the south side of Sunrise Highway, 3/4 mile west of Route 110 (Nassau County) in Massapequa, Long Island, NY
- The GLA is 414,000 sf ±
- Community Shopping Center
- Parking available for approximately 2,100 cars
- Major Tenants: ShopRite, Staples, Michaels Arts & Crafts, T.J. Maxx, Party City, Burlington Coat Factory, Petco, National Wholesale Liquidators, Raymour & Flanigan, and Starbucks
- Recent statistics show Massapequa to be comprised of stable, middle-age middle-class communities, with an average family income of \$107,790. Forecasters indicate that the area will continue strong financial growth.

### **PROPERTY BUSINESSES**

- TJ Maxx
- 2. Raymour & Flanigan
- 3. Michaels Arts & Crafts
- 4. ShopRite
- 5a. New York Jewelry Exchange
- 5b. Furniture
- 6a. Nail & Spa
- 6b. Available: 4,565 sf
- 7. Staples
- 8. National Wholesale Liquidators
- 9. Burlington
- 10. Liquor Store
- 11. Shoe Repair

- 12. Available: 5/1/23 +/- 14,000 sf
- 13. Weight Watchers
- 14. Subway
- 15. Famous Footwear
- 16. Blu Poppy Boutique
- 17. Crumbl Cookies
- 18. Party City
- 19. Wren Kitchen
- 20. Steakhouse
- 21. Starbucks
- 21. Starbucks
  22. McDonald's
- 23. Kiosk Phone Repair Shop