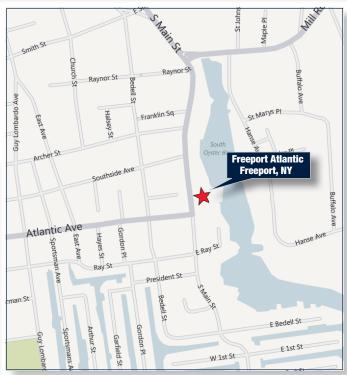

## FREEPORT ATLANTIC LONG ISLAND (NASSAU COUNTY), NEW YORK

## **PROPERTY OVERVIEW**

- Intersection of Atlantic Avenue and South Main Street demonstrates a constant flow of traffic as its serves as a primary access to Sunrise Highway
- Strip center
- The GLA is ±20,000 sf
- Parking available for 84 cars