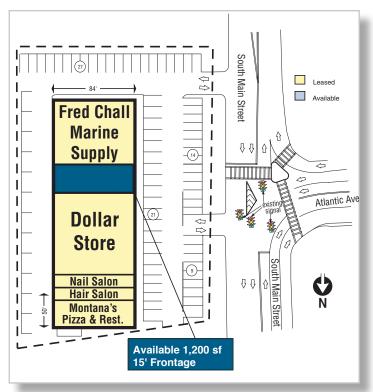

## **PROPERTY OVERVIEW**

- Intersection of Atlantic Avenue and South Main Street demonstrates a constant flow of traffic as its serves as a primary access to Sunrise Highway
- Strip center
- The GLA is ±20,000 sf
- Parking available for 84 cars