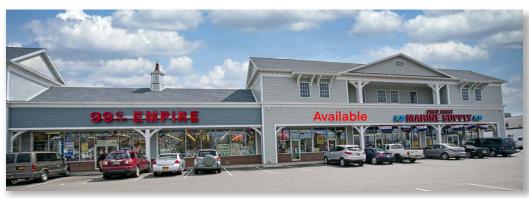

## **PROPERTY OVERVIEW**

- Intersection of Atlantic Avenue and South Main Street demonstrates a constant flow of traffic as its serves as a primary access to Sunrise Highway
- Strip center
- The GLA is ±20,000 sf
- Parking available for 84 cars