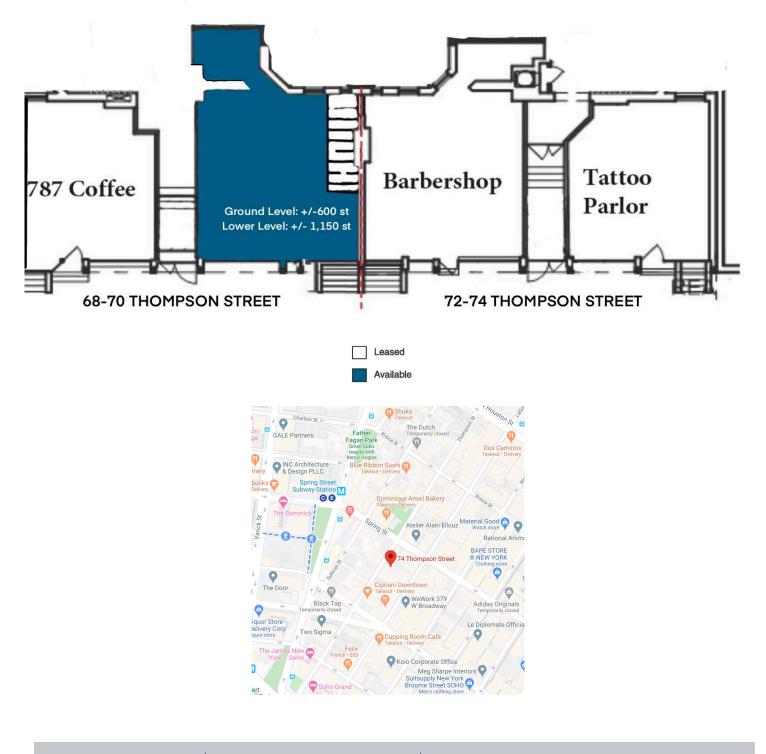

CONTACT: MICHAEL ROBBINS T: 212-951-3828 F: 212-545-1355 mrobbins@pihc.com

All areas and dimensions are approximate. This plan is intended for identification purposes only and is not to be deemed a representation by Landlord as to the accuracy or square footage.

## **68-74 THOMPSON STREET**

NEW YORK, NEW YORK

CONTACT: MICHAEL ROBBINS T: 212-951-3828 F: 212-545-1355 mrobbins@pihc.com

All areas and dimensions are approximate. This plan is intended for identification purposes only and is not to be deemed a representation by Landlord as to the accuracy or square footage.