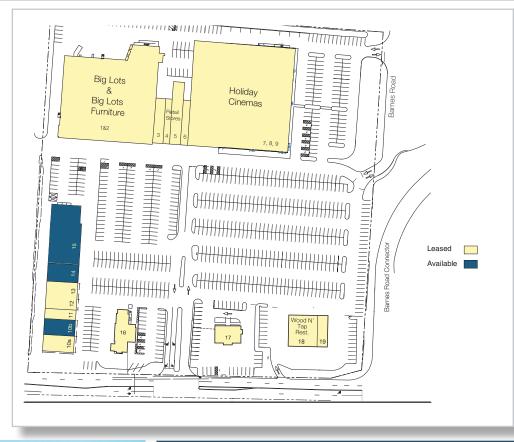

### **PROPERTY BUSINESSES**

| 1.<br>2. Big Lots Furniture |                                             | 10b.         | Available - 2,226 sf   |  |
|-----------------------------|---------------------------------------------|--------------|------------------------|--|
|                             |                                             | 11.          | Funjui Pan Restaurant  |  |
| З.                          | Retail Store                                | 12. J        | Silas Deane Pawn Shop  |  |
| 4.                          | Retail Store                                | 13. <b>∫</b> |                        |  |
| 5.                          | Retail Store                                | 14.          | Available - 2,000 sf   |  |
| 6.                          | Retail Store                                | 15.          | Available - 8,300 sf)  |  |
| 7.                          | Holiday Cinemas                             | 16.          | Kiwi Spoon Yogurt      |  |
| 8.                          | Holiday Cinemas                             | 17.          | Nardelli's             |  |
| 9.                          | Holiday Cinemas - 10 Screen Stadium Seating | 18.          | Wood N' Tap Restaurant |  |
| 10a.                        | Moe's Southwest Grill                       | 19.          | Bruegger's Bakery Cafe |  |

### CONTACT: Andrew Aberham T: 212-951-3833 F: 212-545-1355 aaberham@pihc.com

All areas and dimensions are approximate. This plan is intended for identification purposes only and is not to be deemed a representation by Landlord as to the accuracy or square footage.