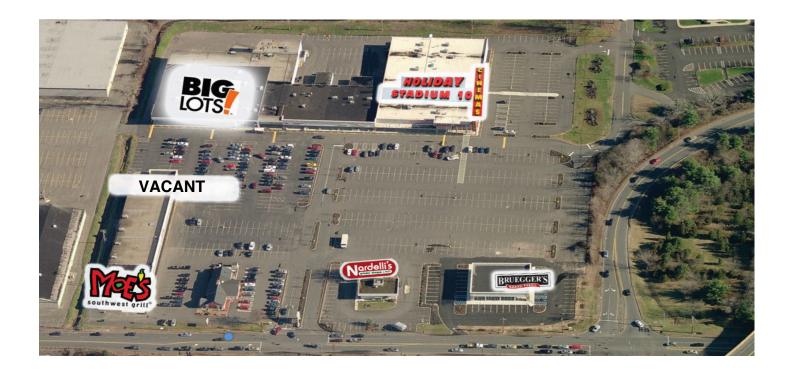

### **PROPERTY OVERVIEW**

- Wallingford Plaza is located at the busy intersections of Route 5 (North Colony Road), Conn. Route 15 (Wilbur Cross Parkway) and Conn. Route 68. The property is just south of Route 15, the major North/South New York-Hartford connector to I-84 and I-91 (County of New Haven).
- The GLA is 122,264 ±
- Community Shopping Center Parking available for 180 cars
- Parking available for 922 cars
- Major Tenants Big Lots, Holiday Cinemas
- Wallingford Plaza is surrounded by residential areas in a stable suburban community. The Center's location between 2 major intersections creates high visibility and attracts the most desirable tenants.

### **PROPERTY BUSINESSES**

| 1.<br>2. Big Lots Furniture |                                             | 10b.         | Available - 2,226 sf   |  |
|-----------------------------|---------------------------------------------|--------------|------------------------|--|
|                             |                                             | 11.          | Funjui Pan Restaurant  |  |
| З.                          | Retail Store                                | 12. J        | Silas Deane Pawn Shop  |  |
| 4.                          | Retail Store                                | 13. <b>∫</b> |                        |  |
| 5.                          | Retail Store                                | 14.          | Available - 2,000 sf   |  |
| 6.                          | Retail Store                                | 15.          | Available - 8,300 sf)  |  |
| 7.                          | Holiday Cinemas                             | 16.          | Kiwi Spoon Yogurt      |  |
| 8.                          | Holiday Cinemas                             | 17.          | Nardelli's             |  |
| 9.                          | Holiday Cinemas - 10 Screen Stadium Seating | 18.          | Wood N' Tap Restaurant |  |
| 10a.                        | Moe's Southwest Grill                       | 19.          | Bruegger's Bakery Cafe |  |