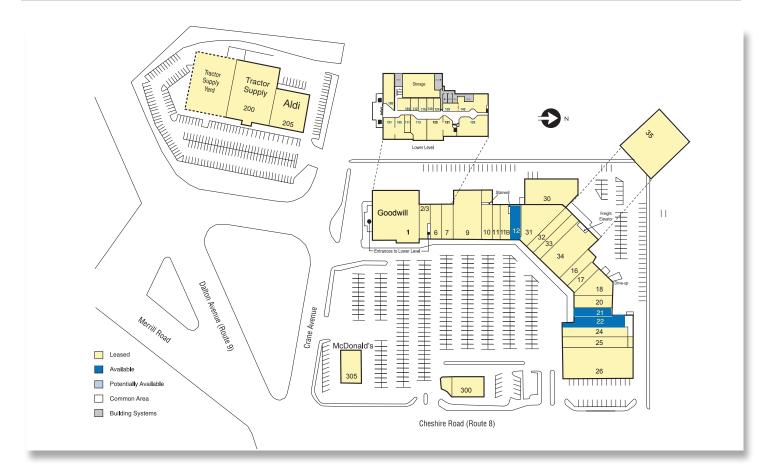

## PITTSFIELD, MASSACHUSETTS

| FIRST FLOOR                |                                      | LOWER LEVEL                        |
|----------------------------|--------------------------------------|------------------------------------|
| 1. Goodwill                | 16. Great Expectations Dental Center | 100. Hair Express                  |
| 2&3. GameStop              | 17.Bella Tan                         | 101/105. (combined) – Thrift Store |
| 6. Ace Beauty Systems      | 18.Trustco Bank                      | 104. Beauty Studio                 |
| 7. Computer Sales & Repair | 20. Osterman Propane                 | 111. Hearing Aids                  |
| 9. Walgreens               | 21. Available 2,320 sf               | 112. Beauty Studio                 |
| 10. H&R Block              | 22. Available 4,880 sf               | 113. Berkshire Running Center      |
| 11. Evolution Wireless     | 24.Chinese Buffet                    | 123.Berkshire Running Center       |
| 11B. Lucky Nails           | 25. Greylock Credit Union            | 131.Berkshire Running Center       |
| 12. Available 2,892 sf     | 26. Greylock Credit Union            | 116. Gift Shop                     |
| 30. Wood Bros. Music       | 300. Berkshire Bank                  | 120. Gift Shop                     |
| 31. Wood Bros. Music       | 305. McDonalds                       | 124. Property Management           |
| 32. Pizzeria               | 205. Aldi                            | 128. Retail Coffee Shop            |
| 33. Old Brick Furniture    | 200. Tractor Supply                  | 139. Chiropractor                  |
| 34. Old Brick Furniture    |                                      | 140. Wholesale Coffee              |
| 35. Furniture Storage      |                                      |                                    |
| <b>9</b> ·                 |                                      |                                    |