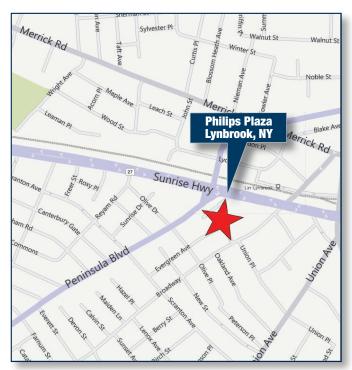

#### **PROPERTY OVERVIEW**

- Philips Plaza is located on Sunrise Highway, between Broadway and Peninsula Boulevard, in Lynbrook, County of Nassau, New York, and is minutes from the Southern State Parkway. It is directly across from the Lynbrook LI Railroad Station.
- Lynbrook is a densely populated town located on the heavily trafficked Sunrise Highway, a major east/west artery, running through Queens, Nassau, and Suffolk Counties, and is at the threshold of the affluent Five Towns area (Cedarhurst, Lawrence, Woodmere, Hewlett, Island Park).
- Strip center