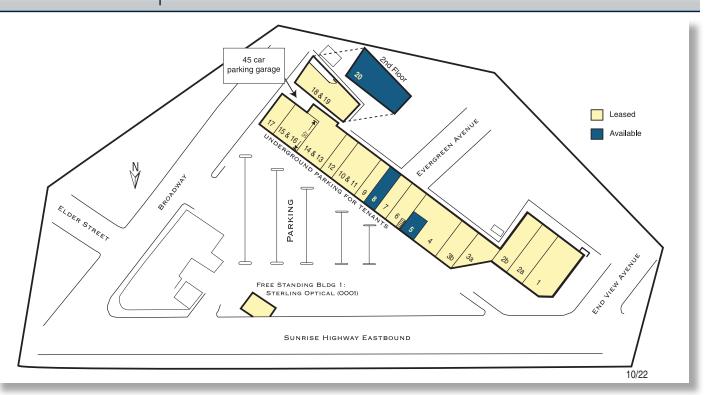

### **PROPERTY BUSINESSES**

- 1. Lumix Hibachi Restaurant
- 2a. Fedex Office
- 2b. Northwell GoHealth Urgent Care
- 3a. **AT&T**
- 3b. Verizon Wireless
- 4. Taco Joe's Pop'in Cantina
- 5. Available: +/- 520 sf
- 6. Ground Central Coffee
- 7. TCBY Frozen Yogurt
- 8. Available: +/- 1,500 sf
- 9. Jersey Mike's Subs
- 10. Huntington Learning Center

- 12. Oyster Bay Coin
- 13. Sterling Bank
- 14.
- 15. Bethpage Federal Credit Union
- 16. 17. European Wax Center

#### Free-Standing Building

Sterling Optical

### Standing Building 2

- The Little Gym
- 19.
- 20. Available: +/-3,975 sf (2nd Floor)

**CONTACT: Michael Robbins** | T: 212-951-3828 | F: 212-545-1355 | mrobbins@pihc.com

All areas and dimensions are approximate. This plan is intended for identification purposes only and is not to be deemed a representation by Landlord as to the accuracy or square footage.