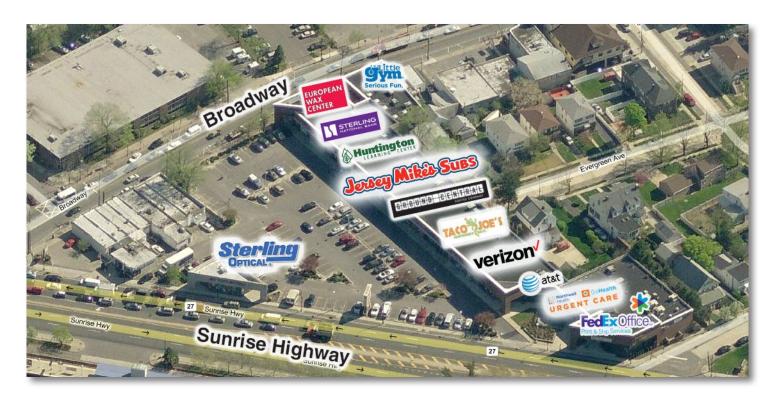

### **PROPERTY BUSINESSES**

- 1. Lumix Hibachi Restaurant
- 2a. Fedex Office
- 2b. Northwell GoHealth Urgent Care
- 3a. **AT&T**
- 3b. Verizon Wireless
- 4. Taco Joe's Pop'in Cantina
- 5. Available: +/- 520 sf
- 6. Ground Central Coffee
- 7. TCBY Frozen Yogurt
- 8. Available: +/- 1,500 sf
- 9. Jersey Mike's Subs
- 10. Huntington Learning Center

- 12. Oyster Bay Coin
- 13. Sterling Bank
- 14.
- 15. Bethpage Federal Credit Union
- 16. 17. European Wax Center

#### Free-Standing Building

Sterling Optical

### Standing Building 2

- The Little Gym
- 19.
- 20. Available: +/-3,975 sf (2nd Floor)

**CONTACT: Michael Robbins** | T: 212-951-3828 | F: 212-545-1355 | mrobbins@pihc.com

All areas and dimensions are approximate. This plan is intended for identification purposes only and is not to be deemed a representation by Landlord as to the accuracy or square footage.