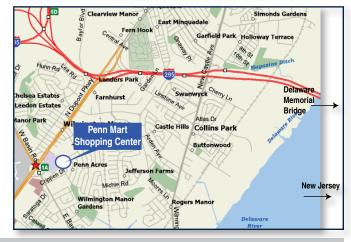

### **PROPERTY OVERVIEW**

- Penn Mart Shopping Center is located in the county of New Castle, at the intersection of US Route 40 (Dupont Highway) and Basin Road (Route 141)
- The center includes parking for 855 cars
- Major Tenants Big Lots, Save a Lot food stores, Rainbow Shops, Dollar Tree, PNC Bank, Rent-A-Center, GNC, Metro PCS, United Check Cashing, Boost Mobile, Sneaker Villa, The Mailbox Store
- Penn Mart Shopping Center is located on one of the highest traffic count crossroads in New Castle County. Almost 90,000 cars pass the intersection daily on both roads. New Castle County has the highest average family income among Delaware counties. High disposable income in the center's market area benefits Penn Mart retailers since the fact that Delaware has an extremely-low jobless rate and has no sales tax.