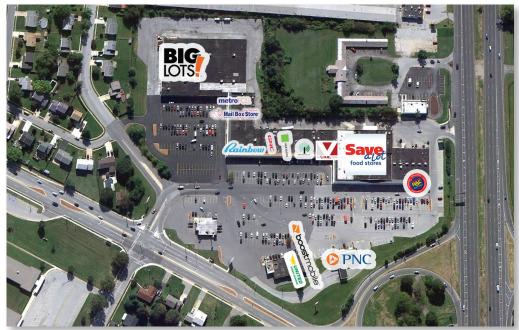

### **PROPERTY OVERVIEW**

- Penn Mart Shopping Center is located in the county of New Castle, at the intersection of US Route 40 (Dupont Highway) and Basin Road (Route 141)
- The center includes parking for 855 cars
- Major Tenants Big Lots, Save a Lot food stores, Rainbow Shops, Dollar Tree, PNC Bank, Rent-A-Center, GNC, Metro PCS, United Check Cashing, Boost Mobile, Sneaker Villa, The Mailbox Store
- Penn Mart Shopping Center is located on one of the highest traffic count crossroads in New Castle County. Almost 90,000 cars pass the intersection daily on both roads. New Castle County has the highest average family income among Delaware counties. High disposable income in the center's market area benefits Penn Mart retailers since the fact that Delaware has an extremely-low jobless rate and has no sales tax.

| DEMOGRAPHIC INFORMATION |          |          |          |
|-------------------------|----------|----------|----------|
|                         | 1 Mile   | 3 Miles  | 5 Miles  |
| ■ Population            | 8,196    | 50,762   | 156,104  |
| ■ Avg. HH Inc.          | \$77,711 | \$74,964 | \$71,679 |
| ■ Total HH              | 3,170    | 19,564   | 61,911   |
| Average HH Size         | 2.6      | 2.6      | 2.5      |

- The GLA is 140,000 sf ±
- Community Shopping Center

CONTACT: Jordan Pilevsky T: 718-616-2000 info@imc.net

**ACQUISITIONS DEVELOPMENT MANAGEMENT** 

Interstate Management is a premier leader and innovator in the real estate industry.

### **PROPERTY BUSINESSES**

12. Rainbow Shops 23. Available 3,215 sf 1.Big Lots 2. Available 20,000 sf - Divisible 13.GNC 24. PNC Bank

14. Eye Lash Store 25.Boost Mobile 3. Management Office

4.Metro PCS 15.Dollar Tree 26. Chiropractic Office

16.Sneaker Villa 27. United Check Cashing 5. Japanese Take Out 17. Hong Kong Buffet 28. Nail Salon

6.Inkworthy 18. Save a Lot Food Stores 29.Massage 7.Smoke Shop 8. The Mailbox Store 19. Available 2,188 sf 30.Barber Shop

20.Mexican Restaurant 31. Available 600 sf 9. Beauty Supply 21. Dance Studio 32.Penn Mart Liquors 10.Hair Salon

22. Rent-A-Center

CONTACT: Jordan Pilevsky T: 718-616-2000 info@imc.net

11.Pharmacy

All areas and dimensions are approximate. This plan is intended for identification purposes only and is not to be