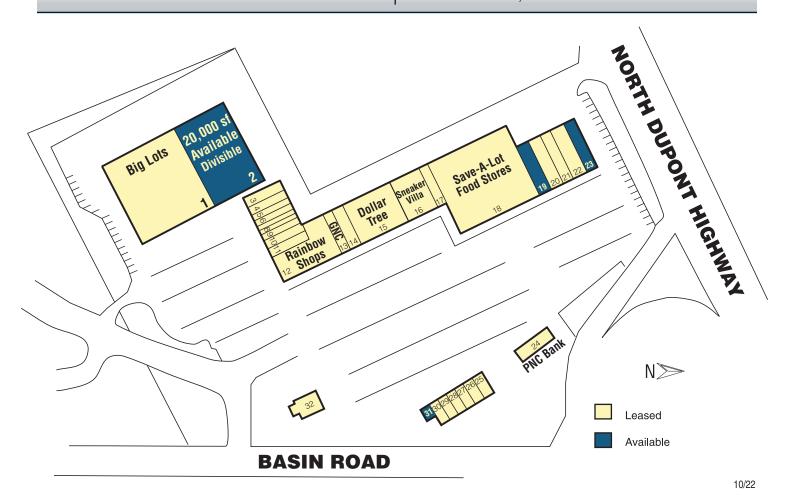

### **PROPERTY BUSINESSES**

12. Rainbow Shops 23. Available 3,215 sf 1.Big Lots 2. Available 20,000 sf - Divisible 13.GNC 24. PNC Bank

14. Eye Lash Store 25.Boost Mobile 3. Management Office

4.Metro PCS 15.Dollar Tree 26. Chiropractic Office

16.Sneaker Villa 27. United Check Cashing 5. Japanese Take Out 17. Hong Kong Buffet 28. Nail Salon

6.Inkworthy 18. Save a Lot Food Stores 29.Massage 7.Smoke Shop 8. The Mailbox Store 19. Available 2,188 sf 30.Barber Shop

20.Mexican Restaurant 31. Available 600 sf 9. Beauty Supply 21. Dance Studio 32.Penn Mart Liquors 10.Hair Salon

22. Rent-A-Center

CONTACT: Jordan Pilevsky T: 718-616-2000 info@imc.net

11.Pharmacy

All areas and dimensions are approximate. This plan is intended for identification purposes only and is not to be