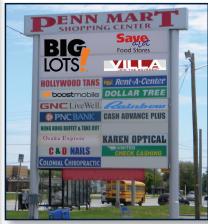

### **PROPERTY OVERVIEW**

- Penn Mart Shopping Center is located in the county of New Castle, at the intersection of US Route 40 (Dupont Highway) and Basin Road (Route 141)
- The center includes parking for 855 cars
- Major Tenants Big Lots, Save a Lot food stores, Rainbow Shops, Dollar Tree, PNC Bank, Rent-A-Center, GNC, Metro PCS, United Check Cashing, Boost Mobile, Sneaker Villa, The Mailbox Store
- Penn Mart Shopping Center is located on one of the highest traffic count crossroads in New Castle County. Almost 90,000 cars pass the intersection daily on both roads. New Castle County has the highest average family income among Delaware counties. High disposable income in the center's market area benefits Penn Mart retailers since the fact that Delaware has an extremely-low jobless rate and has no sales tax.

### **PROPERTY BUSINESSES**

12. Rainbow Shops 23. Available 3,215 sf 1.Big Lots 2. Available 20,000 sf - Divisible 13.GNC 24. PNC Bank

14. Eye Lash Store 25.Boost Mobile 3. Management Office

4.Metro PCS 15.Dollar Tree 26. Chiropractic Office

16.Sneaker Villa 27. United Check Cashing 5. Japanese Take Out 17. Hong Kong Buffet 28. Nail Salon

6.Inkworthy 18. Save a Lot Food Stores 29.Massage 7.Smoke Shop 8. The Mailbox Store 19. Available 2,188 sf 30.Barber Shop

20.Mexican Restaurant 31. Available 600 sf 9. Beauty Supply 21. Dance Studio 32.Penn Mart Liquors 10.Hair Salon

22. Rent-A-Center

CONTACT: Jordan Pilevsky T: 718-616-2000 info@imc.net

11.Pharmacy

All areas and dimensions are approximate. This plan is intended for identification purposes only and is not to be