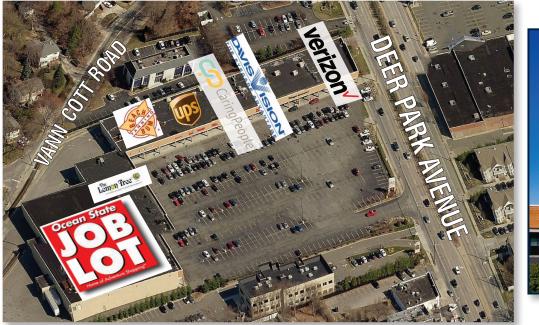

## **PROPERTY OVERVIEW**

- Deer Cross Shopping Center is located on Route 231 (Deer Park Avenue), a major north/south traffic artery, in Suffolk County
- The GLA is 74,000 sf ±
- Community Shopping Center
- The center includes parking for 373 cars
- Major Tenants Davis Optical, Verizon Wireless, Beach Bum Tanning, Lemon Tree Haircutters, Ocean State Job Lot, UPS
- 24 hour traffic is created by all of the major fast food retailers represented on Long Island and several 24 hour supermarkets

## DEER CROSS SHOPPING CENTER NORTH BABYLON, NEW YORK

| PROPERTY BUSINESSES |                           |                        |  |  |
|---------------------|---------------------------|------------------------|--|--|
|                     | 1. Ocean State Job Lot    | 10. Beauty Supply      |  |  |
|                     | 2. Lemon Tree Haircutters | 11. Caring People      |  |  |
|                     | 3. Nail Salon             | 12. Liquor Store       |  |  |
|                     | 4.Lashfield Beauty        | 13. Davis Vision       |  |  |
|                     | 5. Beach Bum Tanning      | 14. Italian Restaurant |  |  |
|                     | 6.Available 1,700 sf      | 15. Dry Cleaner        |  |  |
|                     | 7. Medical                | 16. Laundromat         |  |  |
|                     | 8. UPS Store              | 17. Jujitsu            |  |  |
|                     | 9. Bagel Store            | 17. Verizon Wireless   |  |  |
| I                   |                           |                        |  |  |