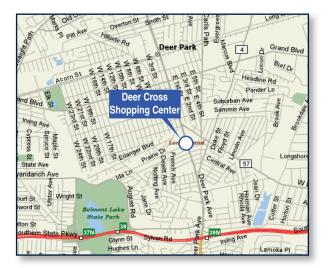

## **PROPERTY OVERVIEW**

- Deer Cross Shopping Center is located on Route 231 (Deer Park Avenue), a major north/south traffic artery, in Suffolk County
- The GLA is 74,000 sf ±
- Community Shopping Center
- The center includes parking for 373 cars
- Major Tenants Davis Optical, Verizon Wireless, Beach Bum Tanning, Lemon Tree Haircutters, Ocean State Job Lot, UPS
- 24 hour traffic is created by all of the major fast food retailers represented on Long Island and several 24 hour supermarkets