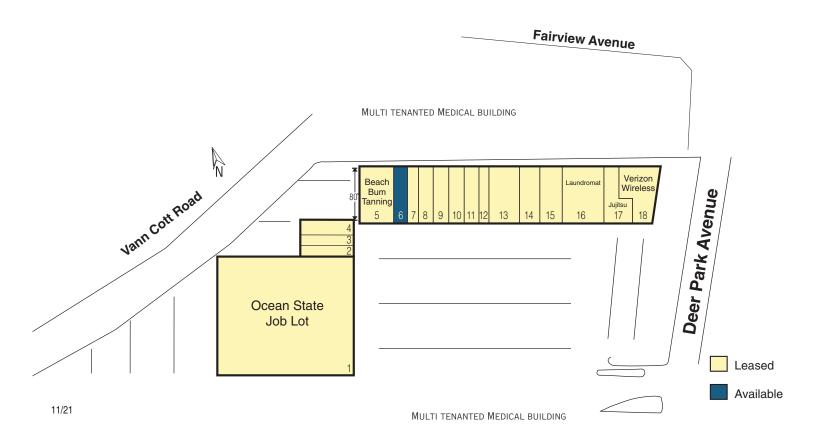

## DEER CROSS SHOPPING CENTER NORTH BABYLON, NEW YORK

| PROPERTY BUSINESSES |                           |                        |  |  |
|---------------------|---------------------------|------------------------|--|--|
|                     | 1. Ocean State Job Lot    | 10. Beauty Supply      |  |  |
|                     | 2. Lemon Tree Haircutters | 11. Caring People      |  |  |
|                     | 3. Nail Salon             | 12. Liquor Store       |  |  |
|                     | 4.Lashfield Beauty        | 13. Davis Vision       |  |  |
|                     | 5. Beach Bum Tanning      | 14. Italian Restaurant |  |  |
|                     | 6.Available 1,700 sf      | 15. Dry Cleaner        |  |  |
|                     | 7. Medical                | 16. Laundromat         |  |  |
|                     | 8. UPS Store              | 17. Jujitsu            |  |  |
|                     | 9. Bagel Store            | 17. Verizon Wireless   |  |  |
| I                   |                           |                        |  |  |