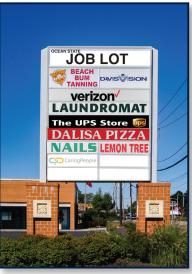

## **PROPERTY OVERVIEW**

- Deer Cross Shopping Center is located on Route 231 (Deer Park Avenue), a major north/south traffic artery, in Suffolk County
- The GLA is 74,000 sf ±
- Community Shopping Center
- The center includes parking for 373 cars
- Major Tenants Davis Optical, Verizon Wireless, Beach Bum Tanning, Lemon Tree Haircutters, Ocean State Job Lot, UPS
- 24 hour traffic is created by all of the major fast food retailers represented on Long Island and several 24 hour supermarkets

## DEER CROSS SHOPPING CENTER NORTH BABYLON, NEW YORK

| PROPERTY BUSINESSES |                           |                        |  |  |
|---------------------|---------------------------|------------------------|--|--|
|                     | 1. Ocean State Job Lot    | 10. Beauty Supply      |  |  |
|                     | 2. Lemon Tree Haircutters | 11. Caring People      |  |  |
|                     | 3. Nail Salon             | 12. Liquor Store       |  |  |
|                     | 4.Lashfield Beauty        | 13. Davis Vision       |  |  |
|                     | 5. Beach Bum Tanning      | 14. Italian Restaurant |  |  |
|                     | 6.Available 1,700 sf      | 15. Dry Cleaner        |  |  |
|                     | 7. Medical                | 16. Laundromat         |  |  |
|                     | 8. UPS Store              | 17. Jujitsu            |  |  |
|                     | 9. Bagel Store            | 17. Verizon Wireless   |  |  |
| I                   |                           |                        |  |  |