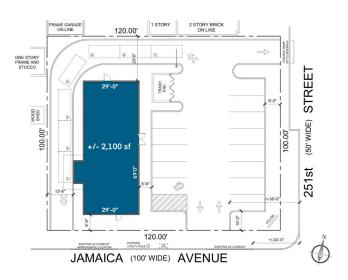

## **OPTION #1: DRIVE-THRU PAD SITE**

**OPTION #2** 

All areas and dimensions are approximate. This plan is intended for identification purposes only and is not to be deemed a representation by Landlord as to the accuracy or square footage.