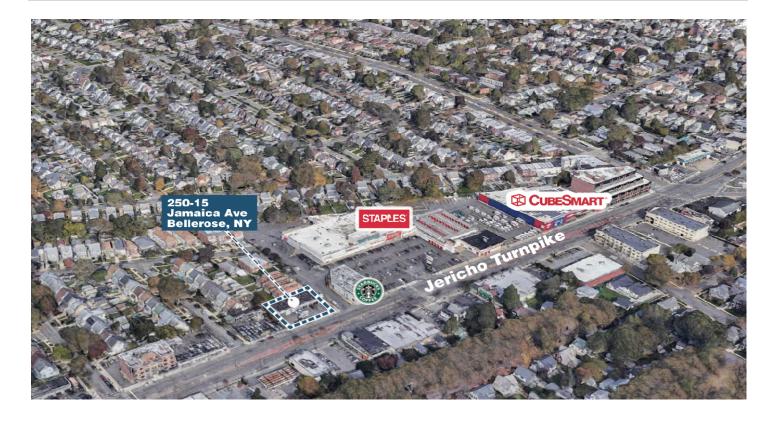

## 250-15 JAMAICA AVENUE BELLEROSE, NEW YORK

## **PROPERTY OVERVIEW**

- Approximately ±3,860 sf
- Corner offers outstanding visibility in 5 directions
- High visibility, high trafficked corner location

CONTACT: Andrew Aberham T: 212-951-3833 F: 212-545-1355 aaberham@pihc.com