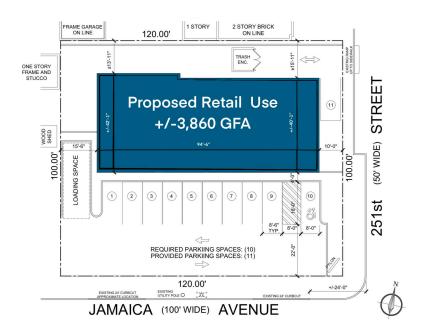

## **OPTION #1: DRIVE-THRU PAD SITE**

**OPTION #2** 

All areas and dimensions are approximate. This plan is intended for identification purposes only and is not to be deemed a representation by Landlord as to the accuracy or square footage.