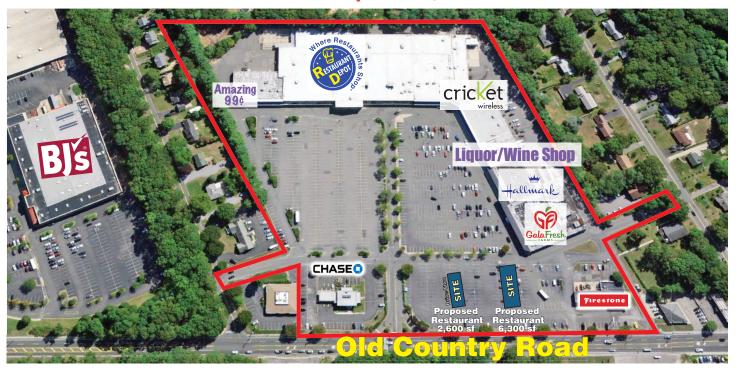

#### **PROPERTY BUSINESSES** 14. Available 1,750 SF Amazing 99¢ 15. Nail & Tanning Salon 16. Cricket Wireless 17. Wine & Liquors 4. Available 2,000 sf 5. Restaurant Depot 18. Beauty Supply 5A. Available 46.733 sf 19A. Red Wing Shoe Store 19B. Signature Bagel 7. Available 7,985 sf 19C. Bed Stuy Fish Fry 20. Hallmark 9. Pizzeria 21. Gala Fresh 10. Laundromat 22A Firestone 22B. Proposed Drive-Thru Rest. 2,600 sf 11. 12. Chinese Buffet Restaurant 22C. Proposed Rest. 6,300 sf 23 . Chase Bank