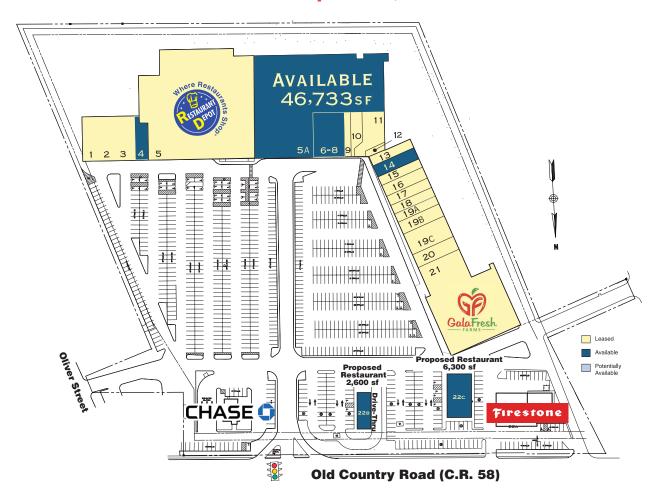

#### **PROPERTY BUSINESSES** 14. Available 1,750 SF Amazing 99¢ 15. Nail & Tanning Salon 16. Cricket Wireless 17. Wine & Liquors 4. Available 2,000 sf 5. Restaurant Depot 18. Beauty Supply 5A. Available 46.733 sf 19A. Red Wing Shoe Store 19B. Signature Bagel 7. Available 7,985 sf 19C. Bed Stuy Fish Fry 20. Hallmark 9. Pizzeria 21. Gala Fresh 10. Laundromat 22A Firestone 22B. Proposed Drive-Thru Rest. 2,600 sf 11. 12. Chinese Buffet Restaurant 22C. Proposed Rest. 6,300 sf 23 . Chase Bank