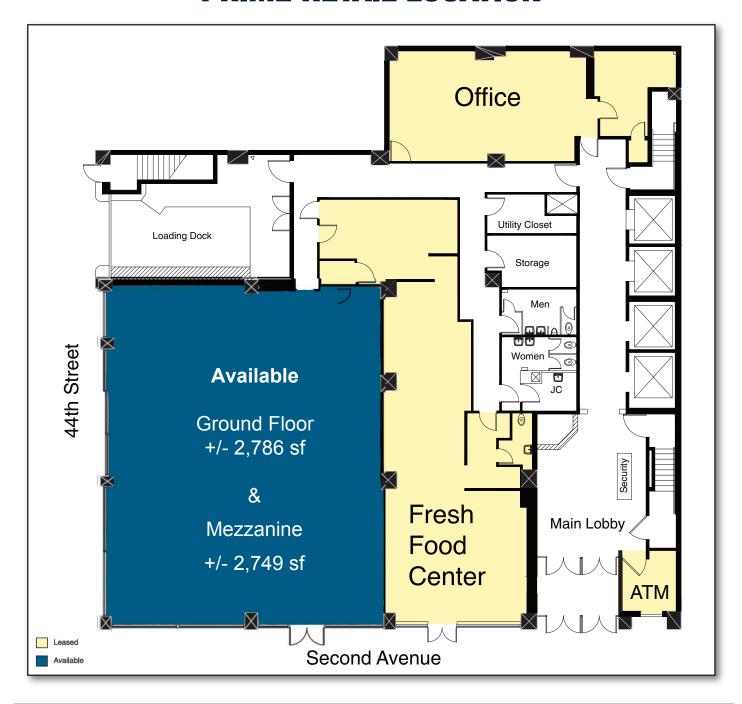

## **PRIME RETAIL LOCATION**

**CONTACT: Michael Robbins** | T: 212-951-3828 | F: 212-545-1355 | mrobbins@pihc.com

All areas and dimensions are approximate. This plan is intended for identification purposes only and is not to be deemed a representation by Landlord as to the accuracy or square footage.