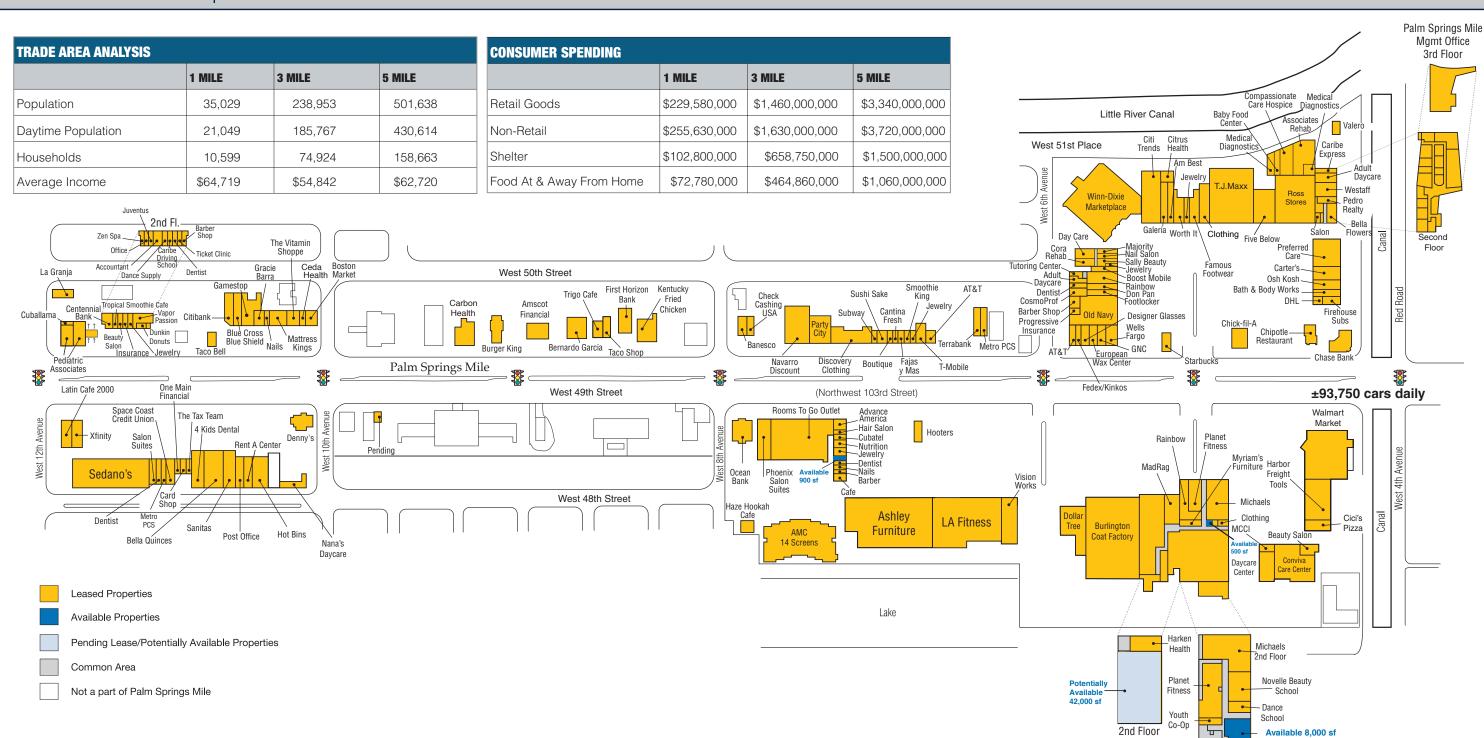

## **PALM SPRINGS MILE**

HIALEAH, FLORIDA

**CONTACT: Benjamin M. Brody** | T: 305-755-3949 | bbrody@pihc.com | T: 305-755-3939 | icrespo@pihc.com

2nd Floor

## PALM SPRINGS MILE | HIALEAH, FLORIDA

CONTACT: Benjamin M. Brody | T: 305-755-3949 | bbrody@pihc.com | Iliana Crespo | T: 305-755-3939 | icrespo@pihc.com