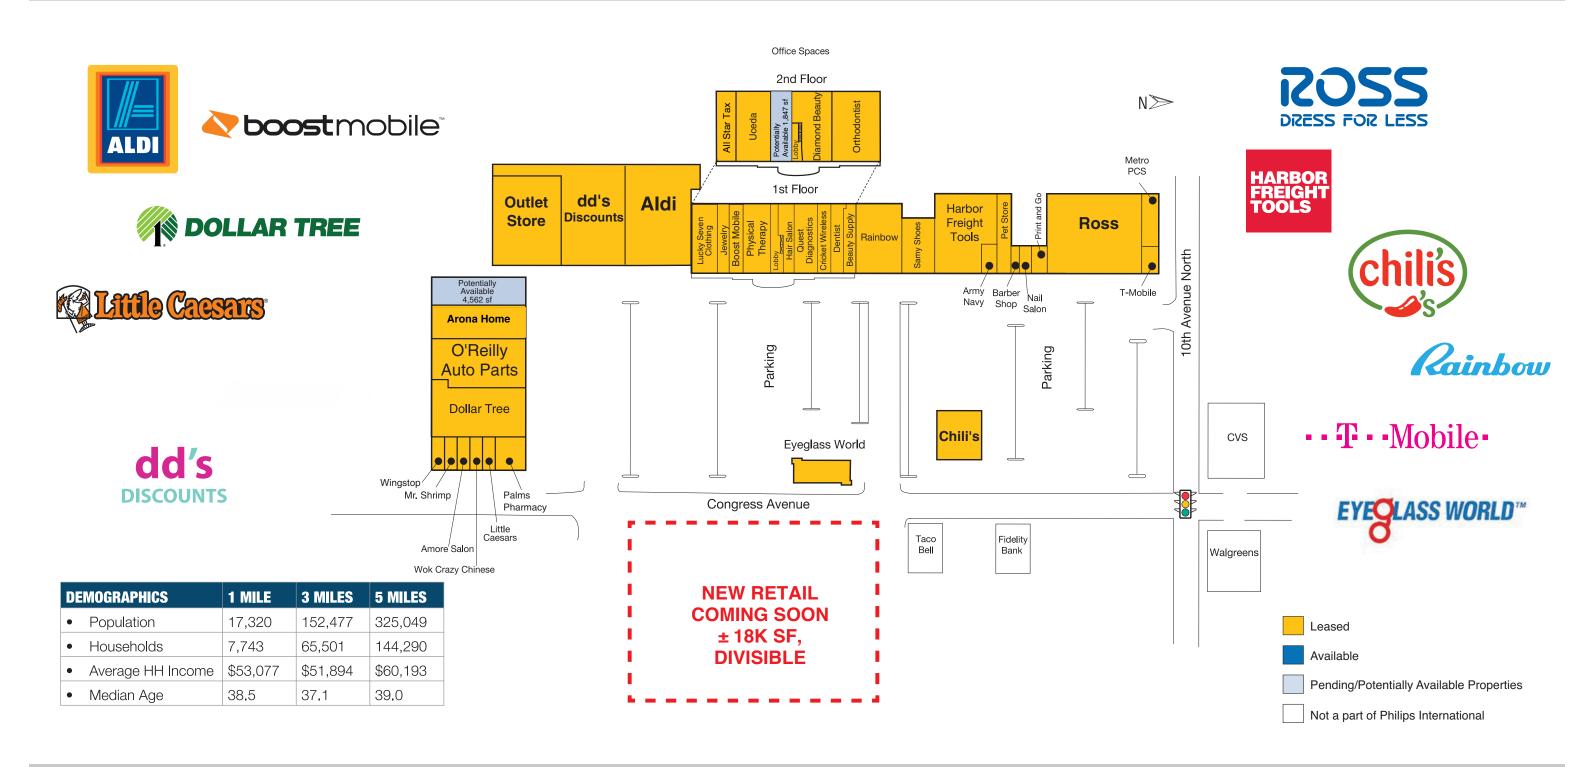

#### **MAJOR TENANTS**

Chili's Aldi **Dollar Tree** Ross dd's Discounts Sprint

**Boost Mobile** Eyeglass World Rainbow Shops Harbor Freight Tools Wingstop Aaron Rents

T-Mobile

### **GLA**

 $230,000 \text{ sf} \pm$ 

#### **PARKING**

1,420 Cars ±