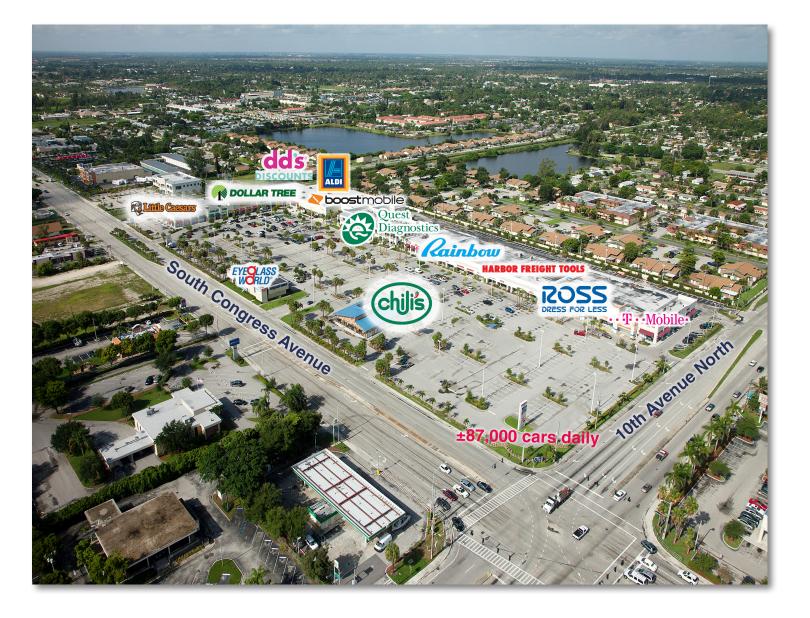

#### **LOCATION**

Palm Springs Plaza is located on the prime corner of Congress and 10th Avenue North (southwest corner), Lake Worth, Palm Beach County, Florida.

#### **MAJOR TENANTS**

Chili's Aldi **Dollar Tree** Ross dd's Discounts Sprint

**Boost Mobile** Eyeglass World Rainbow Shops Harbor Freight Tools Wingstop Aaron Rents

T-Mobile

#### **TRAFFIC COUNT**

±87,000 Vehicles per day on Congress Avenue and 10th Avenue