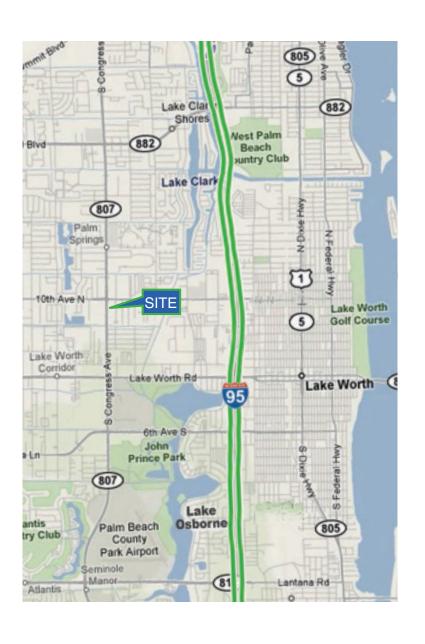

#### **LOCATION**

Palm Springs Plaza is located on the prime corner of Congress and 10th Avenue North (southwest corner), Lake Worth, Palm Beach County, Florida.

#### **VITAL STATISTICS**

Palm Springs Plaza, a supermarket and department store anchored shopping center, is located in central Palm Beach County, one mile west of the major I-95 and 10th Avenue North Interchange. It is situated on a prime retail/commercial roadway within a residential area, ½ mile north of the main campus of Palm Beach State College, providing solid growth and employment.