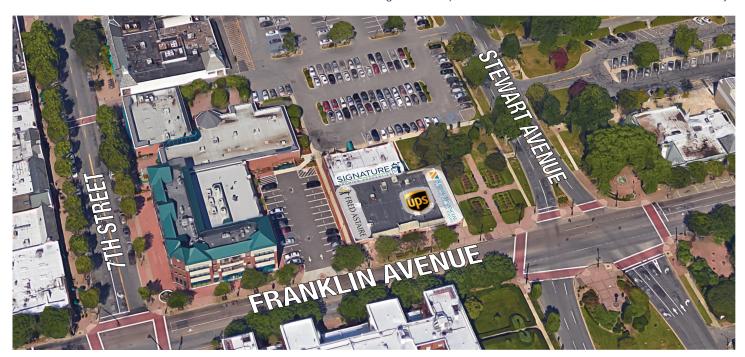

## **PROPERTY OVERVIEW**

- Around the corner from Starbucks
- Located on Franklin Avenue, between Stewart Avenue and Seventh Street in Garden City
- The GLA is 24,000 sf ±
- Community Center
- The center includes parking for 520 cars
- Located just west of the Roosevelt Field Regional SC
- These stores have excellent visibility and access to one of the wealthiest communities in the United States