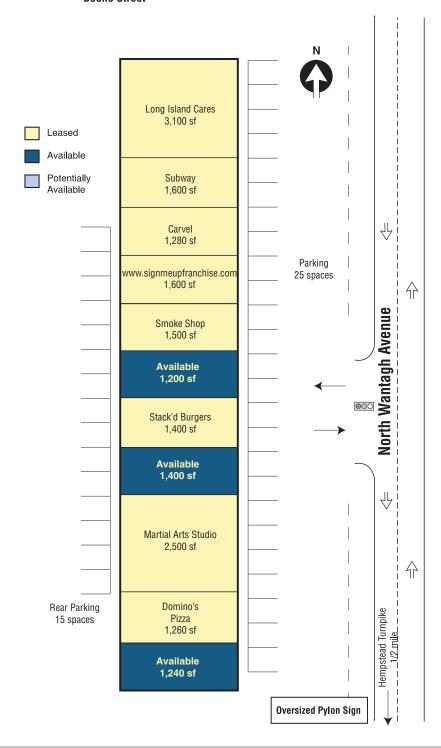

### **PROPERTY OVERVIEW**

- Newly Renovated
- A traffic light directs inflow and outflow of the center
- Conveniently located 1/2 mile north of Hempstead Tpke & just south of intersection of North Wantagh Ave & 107 (Hicksville Rd)
- The GLA is 18,080 sf ±
- 1 Story Retail Strip Center 1 Story Retail Strip Center
- The center includes parking for 40 cars
- Major Tenants Carvel, Domino's, Subway and Long Island Cares

### **Boone Street**

04/22

**CONTACT: Jordan Pilevsky** 

T: 718-616-2000 info@imc.net