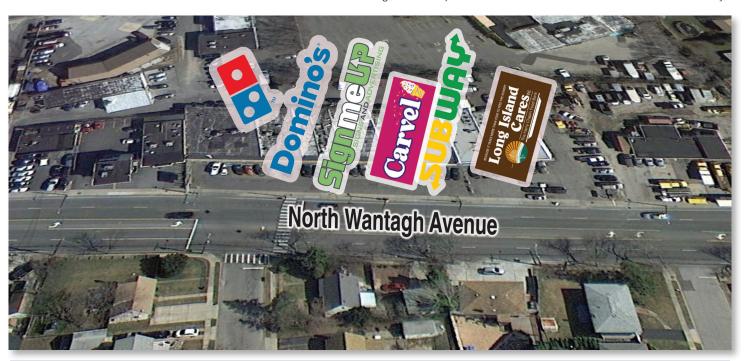

### **PROPERTY OVERVIEW**

- Newly Renovated
- A traffic light directs inflow and outflow of the center
- Conveniently located 1/2 mile north of Hempstead Tpke & just south of intersection of North Wantagh Ave & 107 (Hicksville Rd)
- The GLA is 18,080 sf ±
- 1 Story Retail Strip Center 1 Story Retail Strip Center
- The center includes parking for 40 cars
- Major Tenants Carvel, Domino's, Subway and Long Island Cares