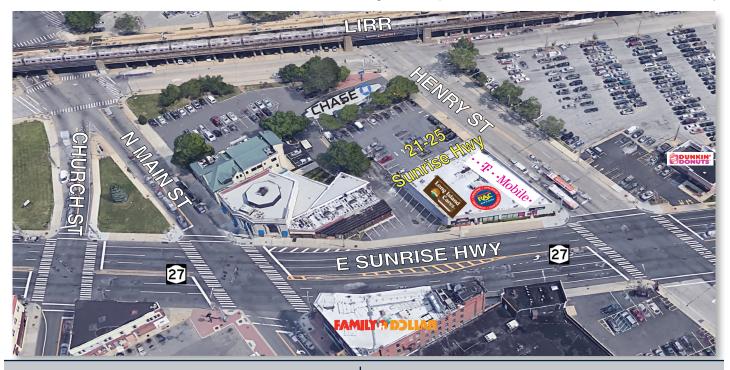

### **PROPERTY OVERVIEW**

- Located on the northwest corner of Sunrise Highway and Henry Street, Freeport, Long Island, New York
- The GLA is 9,100 sf ±
- Retail Strip Center featuring Rent-A-Center & T-Mobile
- The center includes parking for 25 cars
- Traffic Counts: Merrick Blvd: 25,000 cars daily
  - Meadowbrook Parkway: 89,000 cars daily Sunrise Highway: 50,000 cars daily
- Property located next to LIRR, across the street from Dunkin' Donuts and within blocks of Walgreen's, Home Depot, Staples, and the Meadowbrook State Parkway