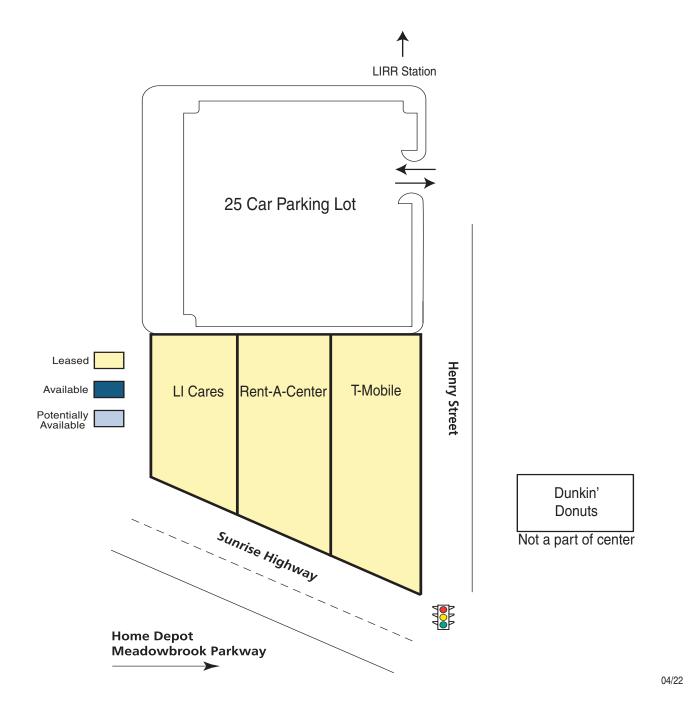

### **PROPERTY OVERVIEW**

- Located on the northwest corner of Sunrise Highway and Henry Street, Freeport, Long Island, New York
- The GLA is 9,100 sf ±
- Retail Strip Center featuring Rent-A-Center & T-Mobile
- The center includes parking for 25 cars
- Traffic Counts: Merrick Blvd: 25,000 cars daily
  - Meadowbrook Parkway: 89,000 cars daily Sunrise Highway: 50,000 cars daily
- Property located next to LIRR, across the street from Dunkin' Donuts and within blocks of Walgreen's, Home Depot, Staples, and the Meadowbrook State Parkway

### CONTACT: Jordan Pilevsky T: 718-616-2000 info@imc.net

All areas and dimensions are approximate. This plan is intended for identification purposes only and is not to be deemed a representation by Landlord as to the accuracy or square footage.