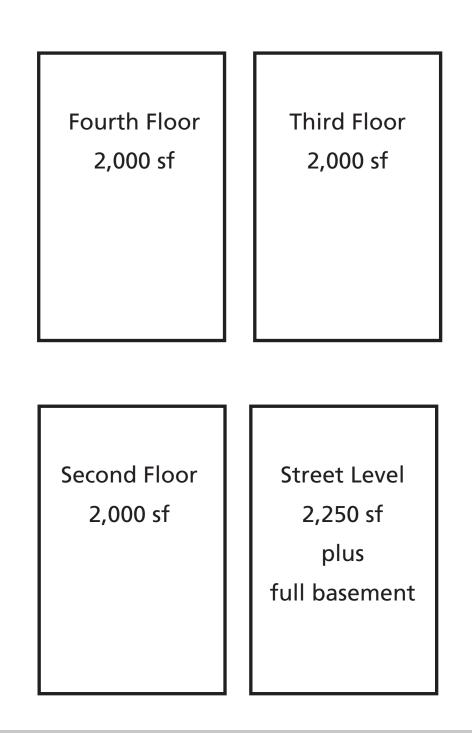

## **PRIME MIDTOWN MANHATTAN LOCATION**

| BUILDING DETAILS |          |
|------------------|----------|
| Fourth Floor     | 2,000 sf |
| Third Floor      | 2,000 sf |
| Second Floor     | 2,000 sf |
| Street Level     | 2,250 sf |
| Full Basement    |          |
|                  |          |