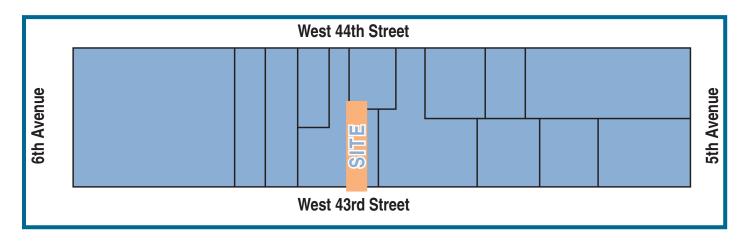

## **PRIME MIDTOWN MANHATTAN LOCATION**

| BUILDING DETAILS |          |
|------------------|----------|
| Fourth Floor     | 2,000 sf |
| Third Floor      | 2,000 sf |
| Second Floor     | 2,000 sf |
| Street Level     | 2,250 sf |
| Full Basement    |          |
|                  |          |