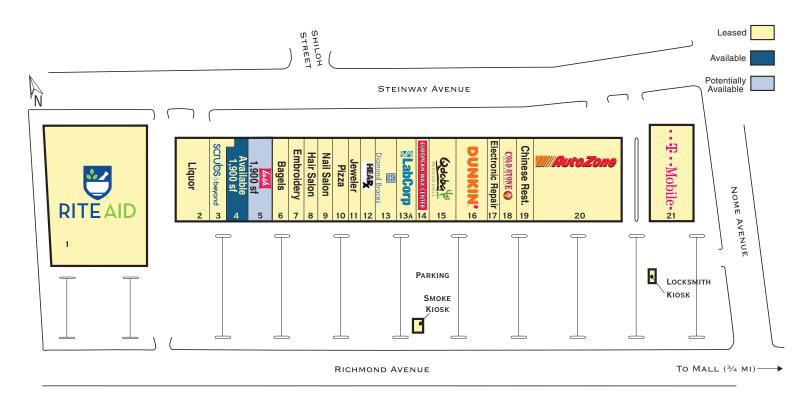

### **PROPERTY OVERVIEW**

- Heartland Village Shopping Center is located 3/4 mile north of the Staten Island Mall, adjacent to Trader Joe's and adjoining regional strip centers
- The center is located on Richmond Avenue, a major North/ South road and has excellent visibility and access for servicing the large customer base
- The GLA is 57,000 sf±
- Community Shopping Center
- The center includes parking for 245 cars
- Major Tenants Auto Zone, Rite Aid, Dunkin', HearX, T-Mobile PCS, Cold Stone Creamery, Qdoba, Scrubs & Beyond, European Wax Center, Amazing Lash, Labcorp, Diamond Braces

## **PROPERTY BUSINESSES**

- 1. Rite Aid
- 2. Liquor
- 3. Scrubs & Beyond
- 4. Available 1.900 sf
- 5. Amazing Lash Potentially Available (1,900 sf)
- 6. Bagels
- 7. Custom Embroidery
- 8. Hair Salon
- 9. Nail Salon
- 10. Pizza
- 11. Jeweler

- 12. Hear USA/HEARX
- 13. Diamond Braces
- 13A. Labcorp
- 14. European Wax Center
- 15. Qdoba
- 16. Dunkin' Donuts
- 17. Electronic Repair Shop
- 18. Cold Stone Creamery
- 19. Chinese Restaurant
- 20. Autozone
- 21. T-Mobile