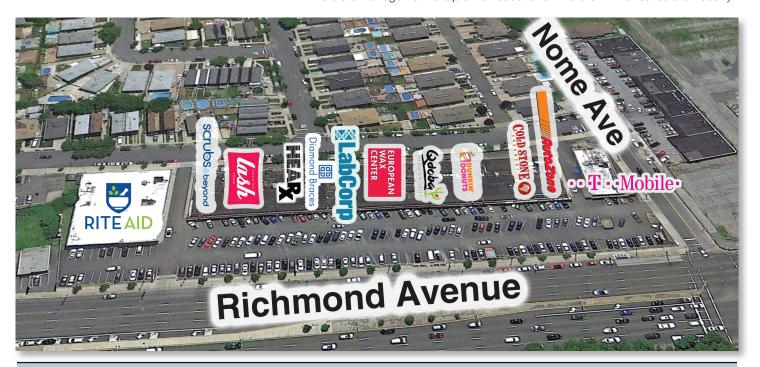

### **PROPERTY OVERVIEW**

- Heartland Village Shopping Center is located 3/4 mile north of the Staten Island Mall, adjacent to Trader Joe's and adjoining regional strip centers
- The center is located on Richmond Avenue, a major North/ South road and has excellent visibility and access for servicing the large customer base
- The GLA is 57,000 sf±
- Community Shopping Center
- The center includes parking for 245 cars
- Major Tenants Auto Zone, Rite Aid, Dunkin', HearX, T-Mobile PCS, Cold Stone Creamery, Qdoba, Scrubs & Beyond, European Wax Center, Amazing Lash, Labcorp, Diamond Braces

## **PROPERTY BUSINESSES**

- 1. Rite Aid
- 2. Liquor
- 3. Scrubs & Beyond
- 4. Available 1.900 sf
- 5. Amazing Lash Potentially Available (1,900 sf)
- 6. Bagels
- 7. Custom Embroidery
- 8. Hair Salon
- 9. Nail Salon
- 10. Pizza
- 11. Jeweler

- 12. Hear USA/HEARX
- 13. Diamond Braces
- 13A. Labcorp
- 14. European Wax Center
- 15. Qdoba
- 16. Dunkin' Donuts
- 17. Electronic Repair Shop
- 18. Cold Stone Creamery
- 19. Chinese Restaurant
- 20. Autozone
- 21. T-Mobile