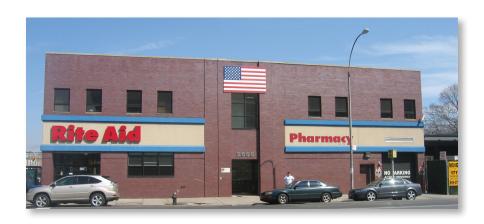

## **PROPERTY OVERVIEW**

- At the Southeast corner of Ocean Avenue and Avenue U, in the Sheepshead Bay (Homecrest) section of Brooklyn, New York
- 2 Story retail and elevated security medical/office building
- **Available** 3,800 sf
- Train Brighton Line at East 16th street and Avenue U, just 4 blocks from building
- Bus #49, Ocean Avenue, north and south stops across from building
- Bus #3, Avenue U, east and west stops across from building