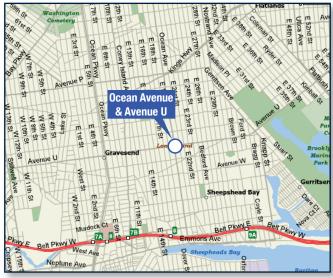

## OCEAN AVENUE & AVENUE U | BROOKLYN, NEW YORK

## **PROPERTY OVERVIEW**

- At the Southeast corner of Ocean Avenue and Avenue U, in the Sheepshead Bay (Homecrest) section of Brooklyn, New York
- 2 Story retail and elevated security medical/office building
- **Available** 3,800 sf
- Train Brighton Line at East 16th street and Avenue U, just 4 blocks from building
- Bus #49, Ocean Avenue, north and south stops across from building
- Bus #3, Avenue U, east and west stops across from building