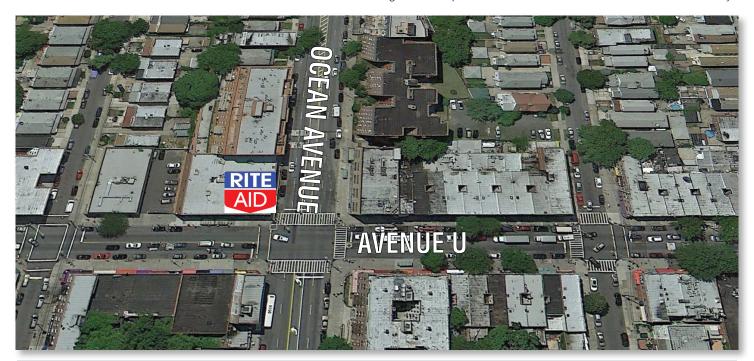

## OCEAN AVENUE & AVENUE U | BROOKLYN, NEW YORK

## **PROPERTY OVERVIEW**

- At the Southeast corner of Ocean Avenue and Avenue U, in the Sheepshead Bay (Homecrest) section of Brooklyn, New York
- 2 Story retail and elevated security medical/office building
- **Available** 3,800 sf
- Train Brighton Line at East 16th street and Avenue U, just 4 blocks from building
- Bus #49, Ocean Avenue, north and south stops across from building
- Bus #3, Avenue U, east and west stops across from building