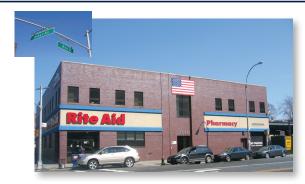

## **PROPERTY OVERVIEW**

- At the Southeast corner of Ocean Avenue and Avenue U, in the Sheepshead Bay (Homecrest) section of Brooklyn, New York
- 2 Story retail and elevated security medical/office building
- **Available** 3,800 sf
- Train Brighton Line at East 16th street and Avenue U, just 4 blocks from building
- Bus #49, Ocean Avenue, north and south stops across from building
- Bus #3, Avenue U, east and west stops across from building