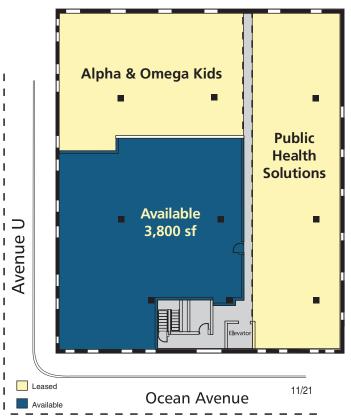

## **PROPERTY OVERVIEW**

- At the Southeast corner of Ocean Avenue and Avenue U, in the Sheepshead Bay (Homecrest) section of Brooklyn, New York
- 2 Story retail and elevated security medical/office building
- **Available** 3,800 sf
- Train Brighton Line at East 16th street and Avenue U, just 4 blocks from building
- Bus #49, Ocean Avenue, north and south stops across from building
- Bus #3, Avenue U, east and west stops across from building