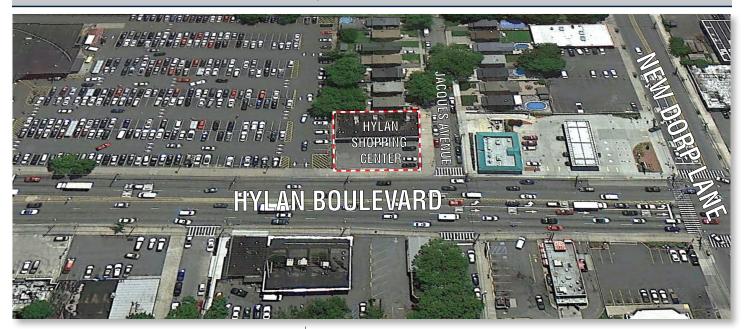

## **HYLAN SHOPPING CENTER** STATEN ISLAND, NEW YORK

**Hylan Boulevard** 

| DEMOGRAPHIC INFORMATION          |           |           |           |
|----------------------------------|-----------|-----------|-----------|
|                                  | 1 Mile    | 3 Miles   | 5 Miles   |
| <ul> <li>Population</li> </ul>   | 34,872    | 165,641   | 412,554   |
| <ul> <li>Avg. HH Inc.</li> </ul> | \$100,307 | \$110,074 | \$104,140 |
| <ul> <li>Total HH</li> </ul>     | 13,551    | 62,251    | 152,255   |
| <ul> <li>Median Age</li> </ul>   | 42.6      | 42.3      | 39.9      |

## **PROPERTY OVERVIEW**

- Located on the south side of Hylan Boulevard (one of the highest traffic count roads in Staten Island) at the corner of Jacques Avenue, one block west of New Dorp Lane
- The GLA is 4,000 sf ±
- The center includes parking for 15 cars