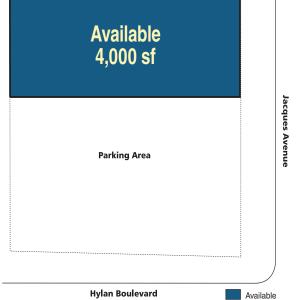

CONTACT: Jordan Pilevsky T: 718-616-2000 info@imc.net

All areas and dimensions are approximate. This plan is intended for identification purposes only and is not to be deemed a representation by Landlord as to the accuracy or square footage

## **PROPERTY OVERVIEW**

- Located on the south side of Hylan Boulevard (one of the highest traffic count roads in Staten Island) at the corner of Jacques Avenue, one block west of New Dorp Lane
- The GLA is 4,000 sf ±
- The center includes parking for 15 cars