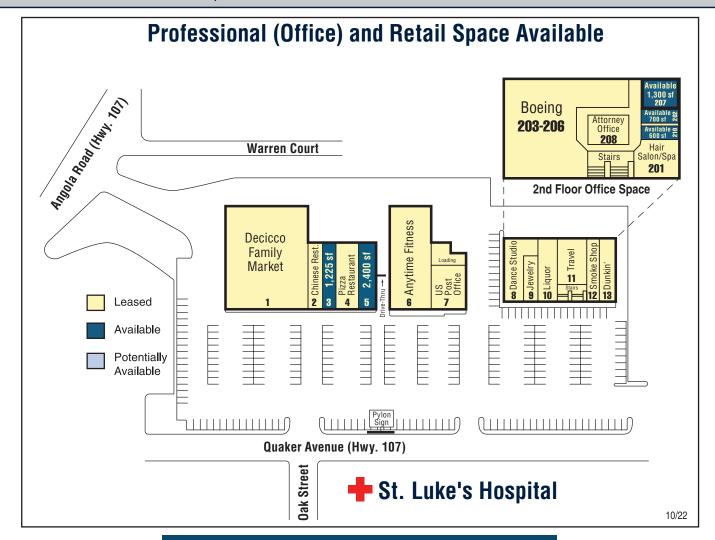

## PROPERTY BUSINESSES (PARTIAL LIST)

### **First Floor**

- 1. Decicco Family Market
- 2. Chinese Restaurant
- 3. **Available 1,225 sf**
- 4. Pizza Restaurant
- 5. **Available 2,400 sf**
- 6. Anytime Fitness
- 7. US Post Office
- 8. Dance Studio
- 9. Jewelry Store
- 10. Liquor
- 11. Travel
- 12. Smoke Shop

#### **Second Floor**

201. Hair Salon/Spa

202. **Available 700 sf** 

203-206. Boeing

207. Available

1,300 sf

208. Attorney Office

210. **Available 600 sf** 