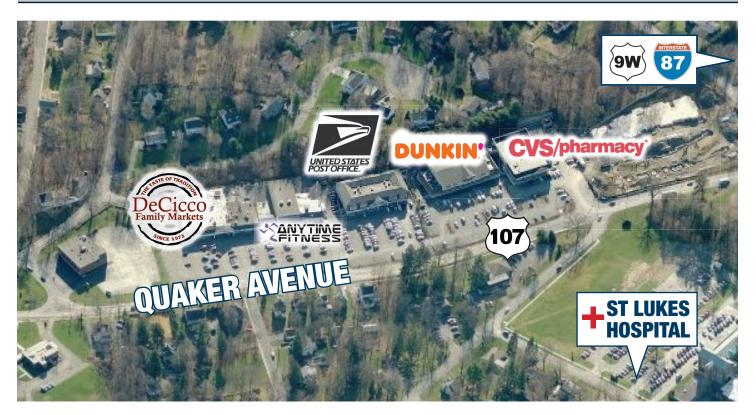

## **PROPERTY OVERVIEW**

- Cornwall Plaza is located on Quaker Avenue in the heart of Cornwall, just east of Route 9W
- Only shopping center in Cornwall directly across the street from St. Luke's Hospital

| AREA BUSINESSES (PARTIAL LIST)     |                                       |
|------------------------------------|---------------------------------------|
| <ul><li>Key Food</li></ul>         | <ul> <li>Cornwall Hospital</li> </ul> |
| Merritt Florist                    | <ul><li>Laundromat</li></ul>          |
| <ul> <li>US Post Office</li> </ul> | ■ Leo's Pizza Restaurant              |
| Travel Agency                      |                                       |