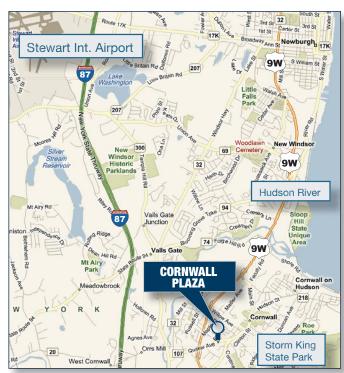

## **PROPERTY OVERVIEW**

- Cornwall Plaza is located on Quaker Avenue in the heart of Cornwall, just east of Route 9W
- Only shopping center in Cornwall directly across the street from St. Luke's Hospital