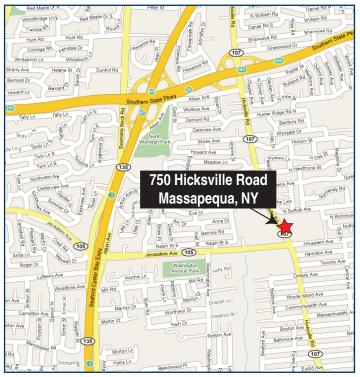

## **750 HICKSVILLE ROAD**

## MASSAPEQUA, LI, (NASSAU COUNTY) NEW YORK

| DEMOGRAPHICS      | 1 MILE    | 3 MILES   | 5 MILES   |
|-------------------|-----------|-----------|-----------|
| Population        | 23,482    | 184,474   | 428,746   |
| Average HH Income | \$127,257 | \$126,077 | \$126,169 |
| Total HH          | 7,680     | 61,238    | 141,486   |
| Median Age        | 41.5      | 41.4      | 41.3      |