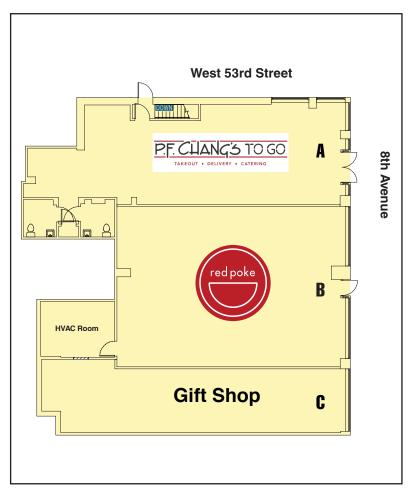

## **PROPERTY OVERVIEW**

- Prime retail located on 53rd Street and 8th Avenue in Midtown Manhattan
- High density commercial and residential area featuring a multitude of top retailers, restaurants, hotels, tourists, day-time workers, and residents
- Walking distance to Times Square, Central Park, Hudson Riverside Park, and Broadway theaters