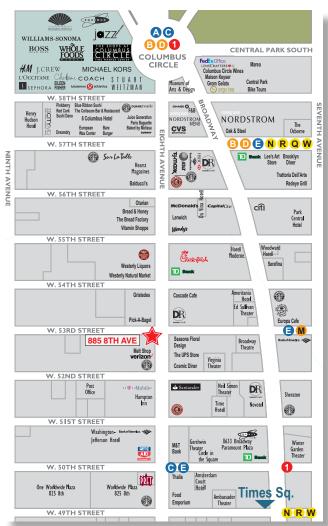

## **PROPERTY OVERVIEW**

- Prime retail located on 53rd Street and 8th Avenue in Midtown Manhattan
- High density commercial and residential area featuring a multitude of top retailers, restaurants, hotels, tourists, day-time workers, and residents
- Walking distance to Times Square, Central Park, Hudson Riverside Park, and Broadway theaters