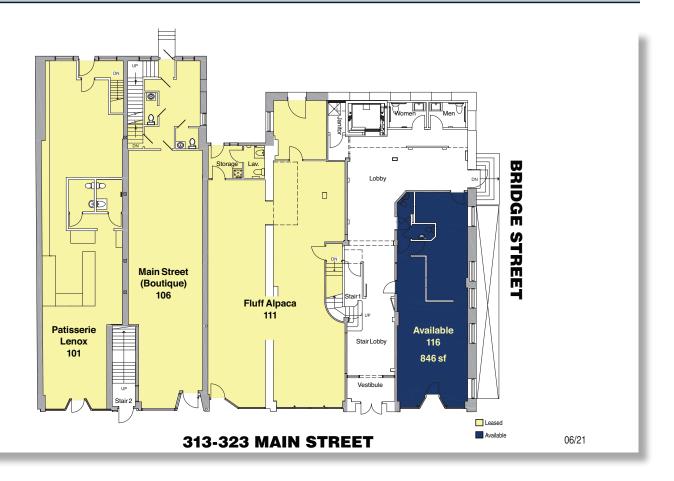

# **313-323 MAIN STREET**

### GREAT BARRINGTON, MASSACHUSETTS

**CONTACT: Glenn Langenback** T: 413-236-5957 F: 413-236-5731 glenn@pihc.com

All areas and dimensions are approximate. This plan is intended for identification purposes only and is not to be deemed a representation by Landlord as to the accuracy or square footage.