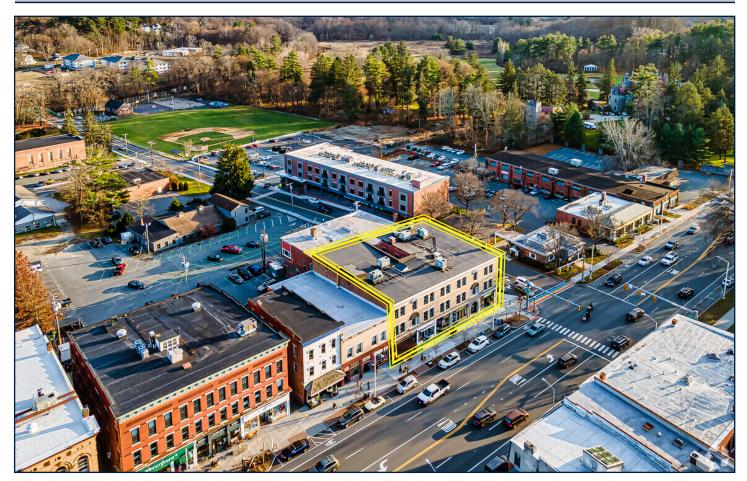

#### **PROPERTY OVERVIEW**

- Landmark building located at the prime corner of Main Street and Bridge Street in the heart of Great Barrington, MA
- Ground level retail spaces house some of the Berkshires' most well-known retail stores. The frontage on Main Street provides high foot traffic in all seasons, and the building is nearby all of the Berkshires' most frequented dining, shopping, theater, park, and farmers market
- 2nd and 3rd floors provide some of the only Class A office space in the Berkshires (The Berkshire Block)
- Reserved Permit Parking for Tenants