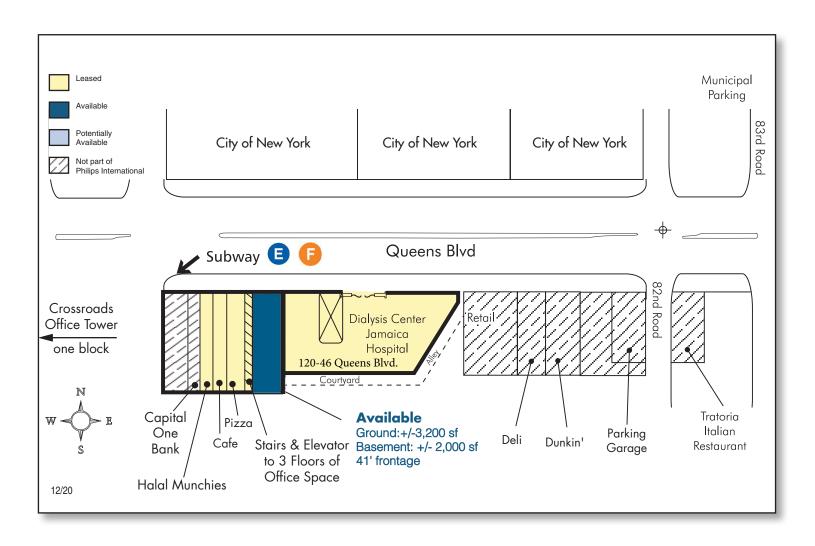

## 120-34 QUEENS BLVD KEW GARDENS, QUEENS COUNTY, NEW YORK

CONTACT: Michael Robbins T: 212-951-3828 F: 212-545-1355 mrobbins@pihc.com

All areas and dimensions are approximate. This plan is intended for identification purposes only and is not to be deemed a representation by Landlord as to the accuracy or square footage.