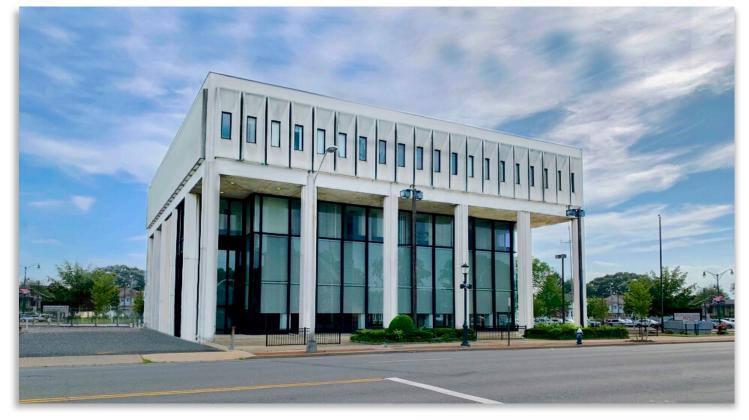

### 360 MERRICK ROAD LYNBROOK, NEW YORK

# 35,725 sf Office Building with 9,500 sf Ground Floor Retail

### **PROPERTY OVERVIEW**

- Located on Merrick Road and Peninsula Boulevard, just off Sunrise Highway (NY State Route 27), in the heart of the village of Lynbrook, Nassau County, New York
- The property is 1.71 acres and has over 400' of frontage on Merrick Road
- The property can accomodate up to 120 parking spaces