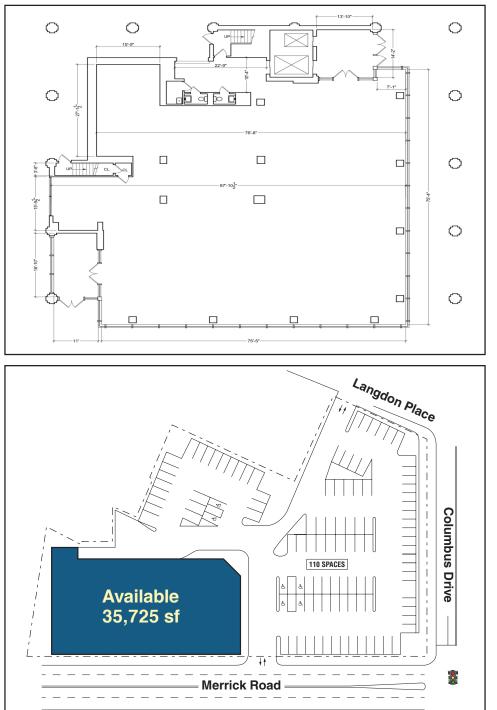

# 35,725 sf Office Building with 9,500 sf Ground Floor Retail

### **PROPERTY OVERVIEW**

- Located on Merrick Road and Peninsula Boulevard, just off Sunrise Highway (NY State Route 27), in the heart of the village of Lynbrook, Nassau County, New York
- The property is 1.71 acres and has over 400' of frontage on Merrick Road
- The property can accomodate up to 120 parking spaces

## 360 MERRICK ROAD LYNBROOK, NEW YORK

CONTACT: Andrew Aberham T: 212-951-3833 F: 212-545-1355 aaberham@pihc.com

All areas and dimensions are approximate. This plan is intended for identification purposes only and is not to be deemed a representation by Landlord as to the accuracy or square footage.