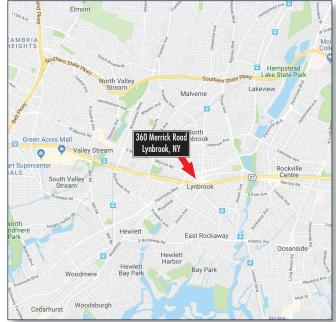

### **PROPERTY OVERVIEW**

- Located on Merrick Road and Peninsula Boulevard, just off Sunrise Highway (NY State Route 27), in the heart of the village of Lynbrook, Nassau County, New York
- The property is 1.71 acres and has over 400' of frontage on Merrick Road
- The property can accomodate up to 120 parking spaces