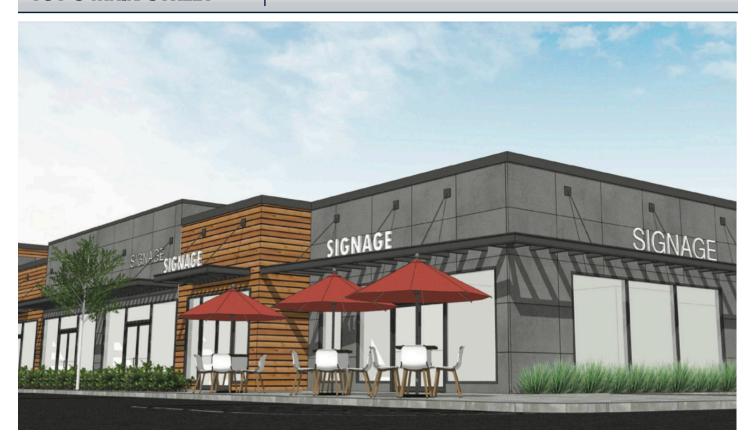

## **PROPERTY OVERVIEW**

- 30,000 SF lot, build to suit one story retail building approx. 9,000 SF
- 30 Parking spaces
- Signalized corner of South Main Street & Twin Elms Lane in the heart of New City
- Over 10,000 cars daily
- 2 curb cuts
- Neighboring national tenants
- Adjacent to high volume Starbucks