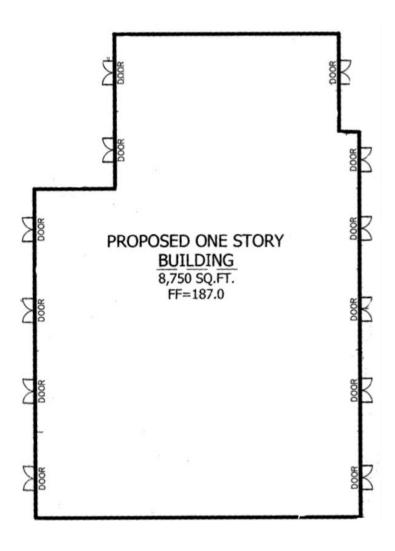

## **PROPERTY OVERVIEW**

- 30,000 SF lot, build to suit one story retail building approx. 9,000 SF
- 30 Parking spaces
- Signalized corner of South Main Street & Twin Elms Lane in the heart of New City
- Over 10,000 cars daily
- 2 curb cuts
- Neighboring national tenants
- Adjacent to high volume Starbucks

**CONTACT: Michael Robbins** | T: 212-951-3828 | F: 212-545-1355 | mrobbins@pihc.com

All areas and dimensions are approximate. This plan is intended for identification purposes only and is not to be deemed a representation by Landlord as to the accuracy or square footage.