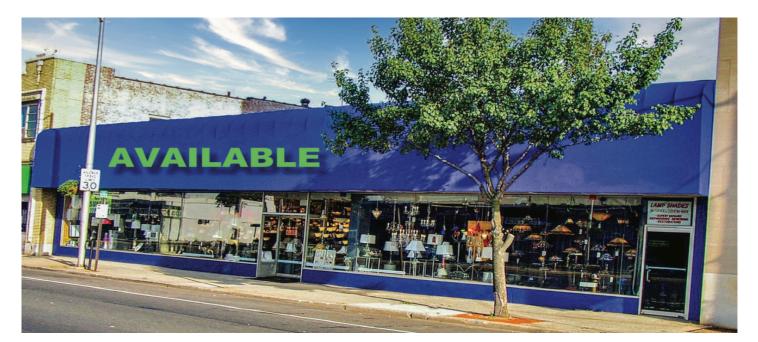

# 245-251 SUNRISE HWY ROCKVILLE CENTRE, NY

## ± 5,500 Ground Floor I ± 4,425 sf Basement

## 80' Frontage

#### **PROPERTY OVERVIEW**

- Located at LIRR station
- Surrounded by numerous restaurants and retail
- On-site parking

CONTACT: Michael Robbins | T: 212-951-3828 F: 212-545-1355 | mrobbins@pihc.com

Philips International 40 Cutter Mill Road, Suite 405, Great Neck,NY 11021