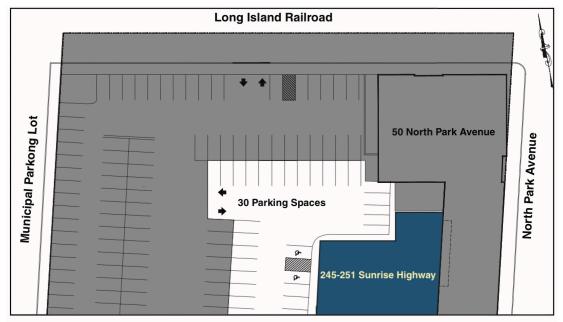

# 245-251 SUNRISE HWY ROCKVILLE CENTRE, NY

## ± 5,500 Ground Floor I ± 4,425 sf Basement

## 80' Frontage

#### **PROPERTY OVERVIEW**

- Located at LIRR station
- Surrounded by numerous restaurants and retail
- On-site parking

CONTACT: Michael Robbins | T: 212-951-3828 F: 212-545-1355 | mrobbins@pihc.com

Philips International 40 Cutter Mill Road, Suite 405, Great Neck,NY 11021