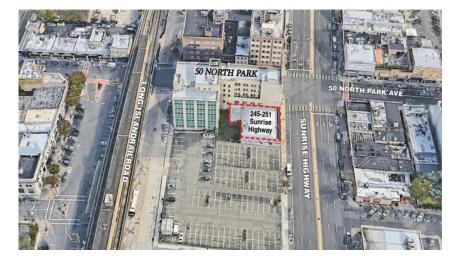

# 245-251 SUNRISE HWY ROCKVILLE CENTRE, NY

#### **PROPERTY OVERVIEW**

- Located at LIRR station
- Surrounded by numerous restaurants and retail
- On-site parking

CONTACT: Michael Robbins | T: 212-951-3828 F: 212-545-1355 | mrobbins@pihc.com

Philips International 40 Cutter Mill Road, Suite 405, Great Neck,NY 11021