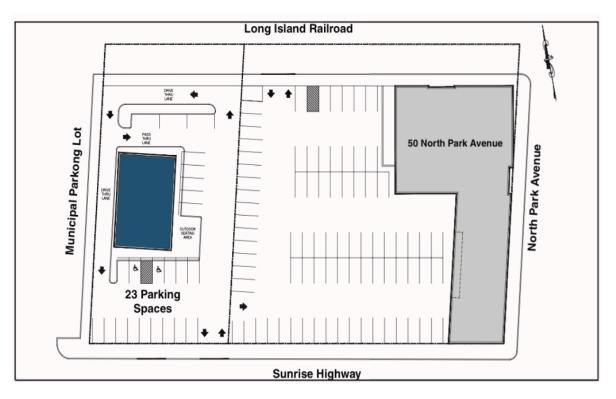

# 245-251 SUNRISE HWY ROCKVILLE CENTRE, NY

### Ground Floor: +/- 5,500 sf I Basement +/- 4,425 sf

### Proposed Drive Thru: +/- 2,615 sf

CONTACT: Michael Robbins | T: 212-951-3828 | F: 212-545-1355 | mrobbins@pihc.com

PHILIPS INTERNATIONAL