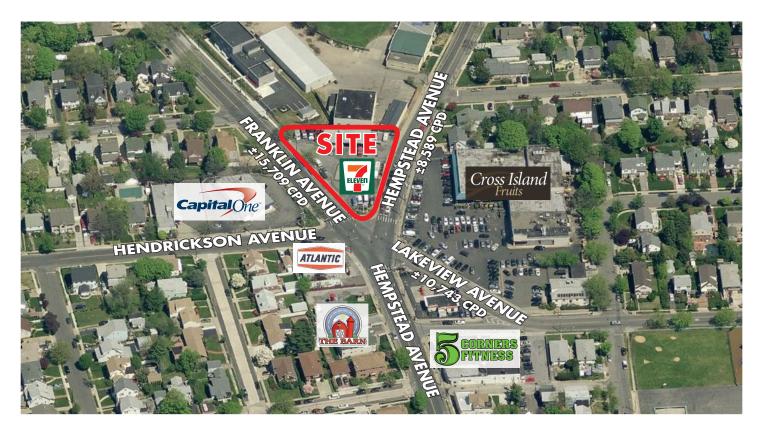

## **PROPERTY OVERVIEW**

- ±18,086 sf lot
- Obtuse corner offers outstanding visibility in 5 directions
- Border of Lynbrook and Malverne
- High visibility, high trafficked corner location

| DEMOGRAPHICS                          | 1 MILE    | 3 MILES   | 5 MILES   |
|---------------------------------------|-----------|-----------|-----------|
| <ul> <li>Population</li> </ul>        | 27,004    | 231,703   | 656,365   |
| <ul> <li>Average HH Income</li> </ul> | \$124,489 | \$124,502 | \$116,010 |
| <ul> <li>Total HH</li> </ul>          | 9,682     | 77,890    | 207,420   |
| <ul> <li>Median Age</li> </ul>        | 42.7      | 41.1      | 39.3      |