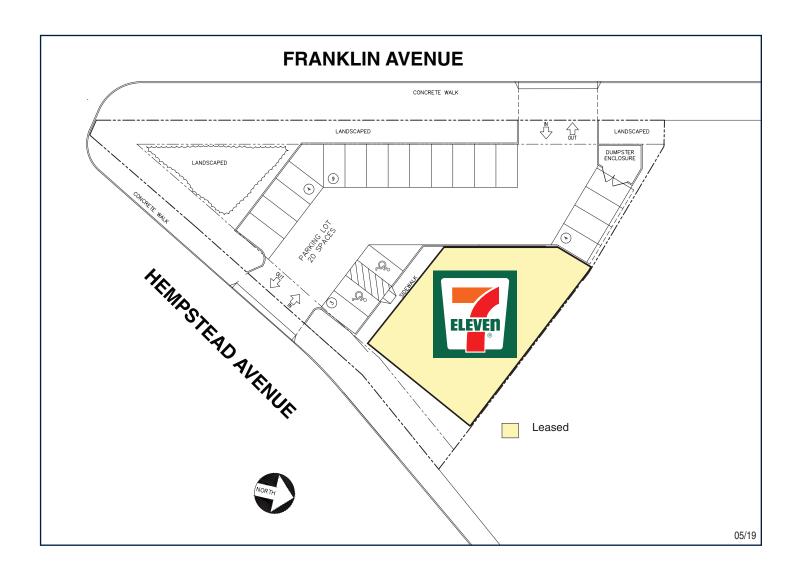

## **PROPERTY OVERVIEW**

- ±18,086 sf lot
- Obtuse corner offers outstanding visibility in 5 directions
- Border of Lynbrook and Malverne
- High visibility, high trafficked corner location

| DEMOGRAPHICS                          | 1 MILE    | 3 MILES   | 5 MILES   |
|---------------------------------------|-----------|-----------|-----------|
| <ul> <li>Population</li> </ul>        | 27,004    | 231,703   | 656,365   |
| <ul> <li>Average HH Income</li> </ul> | \$124,489 | \$124,502 | \$116,010 |
| <ul> <li>Total HH</li> </ul>          | 9,682     | 77,890    | 207,420   |
| <ul> <li>Median Age</li> </ul>        | 42.7      | 41.1      | 39.3      |