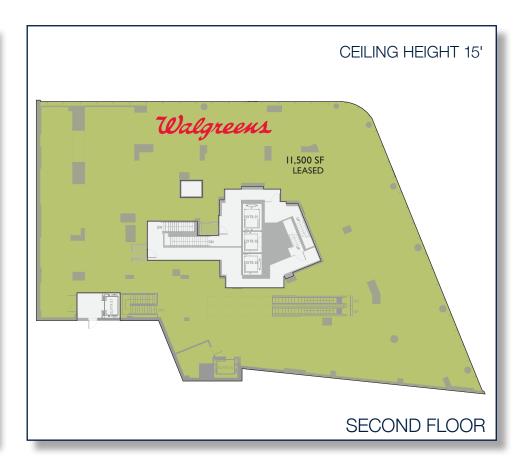

### **FULLY LEASED**

Bank of America.

TRADER JOE'S

**MANAGEMENT** 

#### **CEILING HEIGHT**

- Ground Floor 19 feet
- Second Floor 15 feet