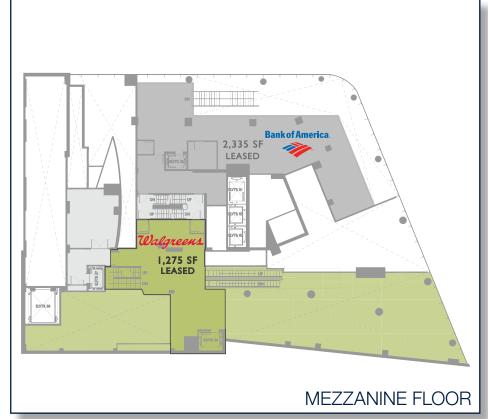

### **FULLY LEASED**

Bank of America.

TRADER JOE'S

**MANAGEMENT** 

#### **NEIGHBORING TENANTS**

 Bloomingdale's, The North Face, Apple Bank, Capital One Bank, The Beacon Theater, Citarella Fairway Market, Barney's Co-Op and Lowes Cineplex

#### **CEILING HEIGHT**

- Ground Floor 19 feet
- Second Floor 15 feet