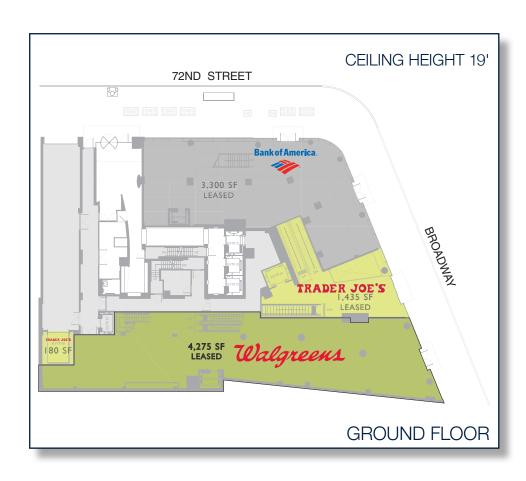

### **FULLY LEASED**

Bank of America.

TRADER JOE'S

**MANAGEMENT** 

#### **CEILING HEIGHT**

- Ground Floor 19 feet
- Second Floor 15 feet

#### **FRONTAGE**

- 36 feet on Broadway
- 200 feet of wraparound glass overlooking the West 72nd Street, Broadway, and Amsterdam Intersection

CONTACT: Seth Pilevsky T: 212-951-3869 F: 212-202-4144 spilevsky@pihc.com

# FULLY LEASED

**Bank of America** 

## TRADER JOE'S

12/19

CONTACT: Seth Pilevsky T: 212-951-3869 F: 212-202-4144 spilevsky@pihc.com

All areas and dimensions are approximate. This plan is intended for identification purposes only and is not to be eemed a representation by Landlord as to the accuracy or square footage