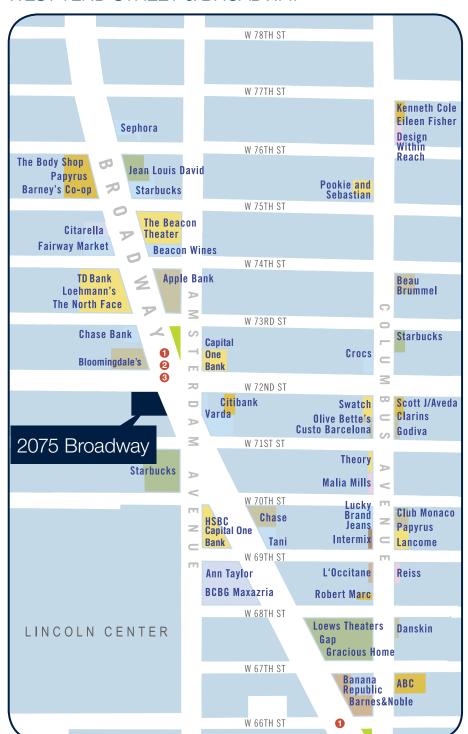

#### SW CORNER OF WEST 72ND STREET & BROADWAY

CONTACT: Seth Pilevsky | T: 212-951-3869 | F: 212-202-4144 | spilevsky@pihc.com

NEW YORK, NEW YORK

#### **NEIGHBORING TENANTS**

 Bloomingdale's, The North Face, Apple Bank, Capital One Bank, The Beacon Theater, Citarella Fairway Market, Barney's Co-Op and Lowes Cineplex

#### **COMMENTS**

- The retail space is at the base of a state-of-the-art, 19-story apartment building
- Located on the Upper West Side's most visible corner
- Prominently situated across the street from the 72nd Street subway station, which services 11.8 million riders annually
- This green building is designed to meet LEED Silver standards